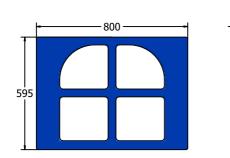

AMVFA-AP-FIWINDOW6

| Age Range:<br>Largest Part:<br>Heaviest Part:<br>Total Weight:<br>Surfacing : | 2+ Years<br>800x595x19<br>8Kg<br>8Kg<br>N/A | Minimum Inspection Schedule |                                     | Age Range:                                                      | 2+ Years                           |
|-------------------------------------------------------------------------------|---------------------------------------------|-----------------------------|-------------------------------------|-----------------------------------------------------------------|------------------------------------|
|                                                                               |                                             | Inspection Type<br>Visual   | Inspection Frequency<br>Every Month | Largest Part:<br>Heaviest Part:<br>Total Weight:<br>Surfacing : | 1200x800x19<br>17Kg<br>17Kg<br>N/A |
|                                                                               |                                             |                             |                                     |                                                                 |                                    |
|                                                                               |                                             | Comprehensive               | Every 6 Months                      |                                                                 |                                    |
|                                                                               |                                             | Material:                   |                                     |                                                                 |                                    |