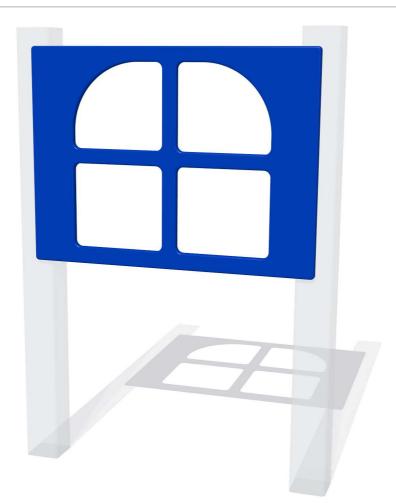

## Window Cut-Out Play Panel

Details shown are for panel only.

To be fixed on to posts or wall mounted.

Contact AMV Playground Solutions for supply of suitable posts or wall fixings.

19

Designed to British & European Standard BS EN 1176