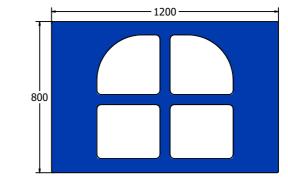

AMVFA-AP-FIWINDOW6

| Age Range:<br>Largest Part:<br>Heaviest Part:<br>Total Weight:<br>Surfacing : | 2+ Years<br>800x595x19<br>8Kg<br>8Kg<br>N/A | Minimum Inspection Schedule |                                     | Age Range:                                                      | 2+ Years                           |
|-------------------------------------------------------------------------------|---------------------------------------------|-----------------------------|-------------------------------------|-----------------------------------------------------------------|------------------------------------|
|                                                                               |                                             | Inspection Type<br>Visual   | Inspection Frequency<br>Every Month | Largest Part:<br>Heaviest Part:<br>Total Weight:<br>Surfacing : | 1200x800x19<br>17Kg<br>17Kg<br>N/A |
|                                                                               |                                             |                             |                                     |                                                                 |                                    |
|                                                                               |                                             | Comprehensive               | Every 6 Months                      |                                                                 |                                    |
|                                                                               |                                             | Material:                   |                                     |                                                                 |                                    |