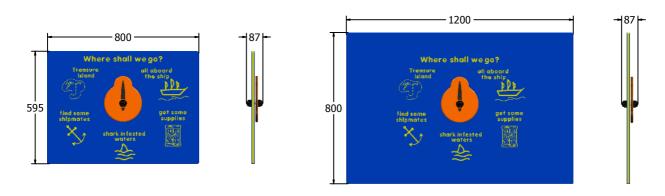

## Where Shall We Go Pirates Play Panel

Designed to British & European Standard BS EN 1176

Solutions for supply of suitable posts or wall fixings.

AMVFA-AP-FIWHERE6-B

AMVFA-AP-FIWHERE3-B

| Age Range:<br>Largest Part:<br>Heaviest Part:<br>Total Weight:<br>Surfacing : | 2+ Years<br>800x595x87<br>9.5Kg<br>9.5Kg<br>N/A | Minimum Inspection Schedule |                      | Age Range: | 2+ Years                        |
|-------------------------------------------------------------------------------|-------------------------------------------------|-----------------------------|----------------------|------------|---------------------------------|
|                                                                               |                                                 | Inspection Type             | Inspection Frequency |            | 1200x800<br>18Kg<br>18Kg<br>N/A |
|                                                                               |                                                 | Visual                      | Every Month          |            |                                 |
|                                                                               |                                                 | Functionality               | Every Month          |            |                                 |
|                                                                               |                                                 | Comprehensive               | Every 6 Months       |            |                                 |