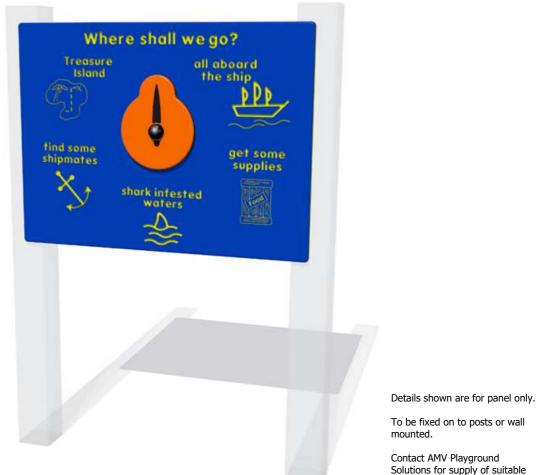

## Where Shall We Go Pirates Play Panel

Designed to British & European Standard BS EN 1176

Solutions for supply of suitable posts or wall fixings.

AMVFA-AP-FIWHERE6-B

AMVFA-AP-FIWHERE3-B

| Age Range:<br>Largest Part:<br>Heaviest Part:<br>Total Weight:<br>Surfacing : | 2+ Years<br>800x595x87<br>9.5Kg<br>9.5Kg<br>N/A | Minimum Inspection Schedule |                      | Age Range: | 2+ Years                        |
|-------------------------------------------------------------------------------|-------------------------------------------------|-----------------------------|----------------------|------------|---------------------------------|
|                                                                               |                                                 | Inspection Type             | Inspection Frequency |            | 1200x800<br>18Kg<br>18Kg<br>N/A |
|                                                                               |                                                 | Visual                      | Every Month          |            |                                 |
|                                                                               |                                                 | Functionality               | Every Month          |            |                                 |
|                                                                               |                                                 | Comprehensive               | Every 6 Months       |            |                                 |