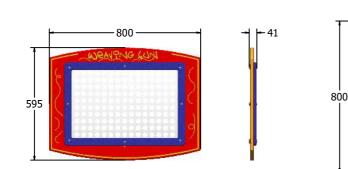

## AMVFA-AP-FIWAEVE3

| Age Range:<br>Largest Part:<br>Heaviest Part:<br>Total Weight:<br>Surfacing : | 2+ Years<br>800x595x41<br>6Kg<br>6Kg<br>N/A | Minimum Inspection Schedule   |                            | Age Range:                                                      | 2+ Years                           |
|-------------------------------------------------------------------------------|---------------------------------------------|-------------------------------|----------------------------|-----------------------------------------------------------------|------------------------------------|
|                                                                               |                                             | Inspection Type               | Inspection Frequency       | Largest Part:<br>Heaviest Part:<br>Total Weight:<br>Surfacing : | 1200x800x41<br>15Kg<br>15Kg<br>N/A |
|                                                                               |                                             | Visual                        | Every Month                |                                                                 |                                    |
|                                                                               |                                             | Functionality                 | Every Month                |                                                                 |                                    |
|                                                                               |                                             | Comprehensive                 | Every 6 Months             |                                                                 |                                    |
| Material:                                                                     | Design Panel - Two                          | o Colour High Density Polyeth | ylene (HDPE) with orange p | eel texture finish                                              |                                    |