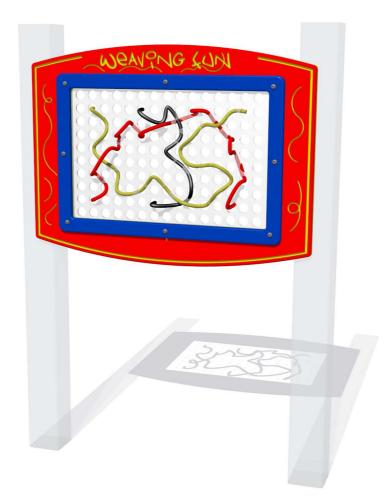

## **Weaving Fun Play Panel**

Details shown are for panel only.

To be fixed on to posts or wall mounted.

Contact AMV Playground Solutions for supply of suitable posts or wall fixings.

AMVFA-AP-FIWEAVE6