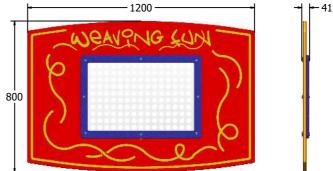

## AMVFA-AP-FIWAEVE3

| Age Range:<br>Largest Part:<br>Heaviest Part:<br>Total Weight:<br>Surfacing : | 2+ Years<br>800x595x41<br>6Kg<br>6Kg<br>N/A | Minimum Inspection Schedule   |                            | Age Range:                                                      | 2+ Years                           |
|-------------------------------------------------------------------------------|---------------------------------------------|-------------------------------|----------------------------|-----------------------------------------------------------------|------------------------------------|
|                                                                               |                                             | Inspection Type               | Inspection Frequency       | Largest Part:<br>Heaviest Part:<br>Total Weight:<br>Surfacing : | 1200x800x41<br>15Kg<br>15Kg<br>N/A |
|                                                                               |                                             | Visual                        | Every Month                |                                                                 |                                    |
|                                                                               |                                             | Functionality                 | Every Month                |                                                                 |                                    |
|                                                                               |                                             | Comprehensive                 | Every 6 Months             |                                                                 |                                    |
| Material:                                                                     | Design Panel - Two                          | o Colour High Density Polyeth | ylene (HDPE) with orange p | eel texture finish                                              |                                    |