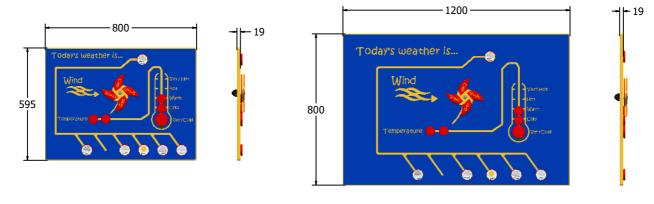

## AMVFA-AP-FIWEATHERNGP3

| Age Range:<br>Largest Part:<br>Heaviest Part:<br>Total Weight:<br>Surfacing : | 2+ Years<br>800x595<br>6Kg<br>6Kg<br>N/A | Minimum Inspection Schedule |                             | Age Range: | 2+ Years                        |
|-------------------------------------------------------------------------------|------------------------------------------|-----------------------------|-----------------------------|------------|---------------------------------|
|                                                                               |                                          | Inspection Type             | <b>Inspection Frequency</b> |            | 1200x800<br>12Kg<br>12Kg<br>N/A |
|                                                                               |                                          | Visual                      | Every Month                 |            |                                 |
|                                                                               |                                          | Functionality               | Every Month                 |            |                                 |
|                                                                               |                                          | Comprehensive               | Every 6 Months              |            |                                 |