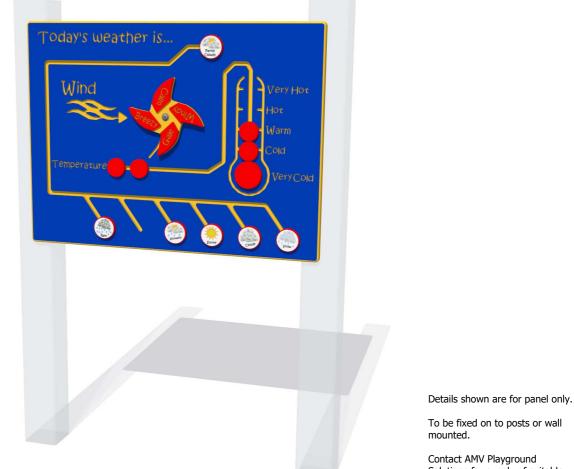

## **Todays Weather is...NGP Play Panel**

Designed to British & European Standard BS EN 1176 Contact AMV Playground Solutions for supply of suitable posts or wall fixings.

AMVFA-AP-FIWEATHERNGP6