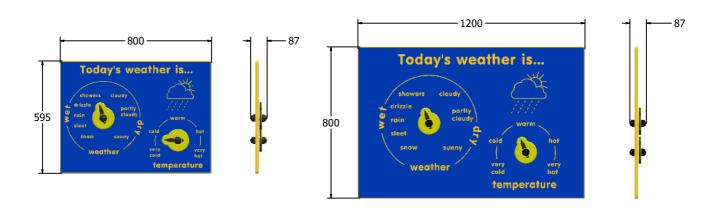

## AMVFA-AP-FIWEATHER3-B

| Age Range:2+ YearsLargest Part:800x595Heaviest Part:6KgTotal Weight:6KgSurfacing :N/A | Minimum Inspection Schedule |                                                 | Age Range:                                                                                                                           | 2+ Years                                                                                                                   |
|---------------------------------------------------------------------------------------|-----------------------------|-------------------------------------------------|--------------------------------------------------------------------------------------------------------------------------------------|----------------------------------------------------------------------------------------------------------------------------|
|                                                                                       | Inspection Type             | Inspection Frequency                            | Largest Part:<br>Heaviest Part:<br>Total Weight:<br>Surfacing :                                                                      | 1200x800                                                                                                                   |
|                                                                                       | Visual                      | Every Month                                     |                                                                                                                                      | 12Kg<br>12Kg<br>N/A                                                                                                        |
|                                                                                       | Functionality               | Every Month                                     |                                                                                                                                      |                                                                                                                            |
|                                                                                       | Comprehensive               | Every 6 Months                                  |                                                                                                                                      |                                                                                                                            |
|                                                                                       | 800x595<br>6Kg<br>6Kg       | 800x595Inspection Type6KgVisual6KgFunctionality | 24 realsInspection TypeInspection Frequency800x595Inspection TypeInspection Frequency6KgVisualEvery Month6KgFunctionalityEvery Month | 24 realsAge Ralige.800x595Inspection TypeInspection Frequency6KgVisualEvery Month6KgFunctionalityEvery MonthN/ASurfacing : |