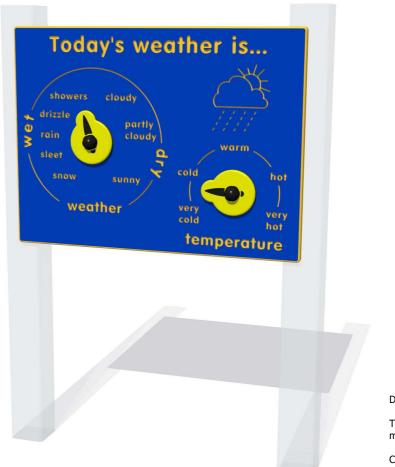

## **Todays Weather is... Play Panel**

Designed to British & European Standard BS EN 1176 Details shown are for panel only.

To be fixed on to posts or wall mounted.

Contact AMV Playground Solutions for supply of suitable posts or wall fixings.

Material:

Design Panel - High Density Polyethylene (HDPE) with orange peel texture finish, available in 12, 15 & 19mm two colour HDPE

Colour Choices:

Design Panel - Broad selection available, visit the website below for further details