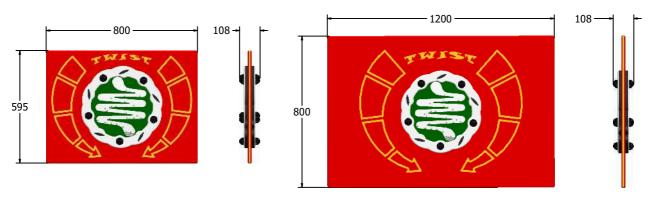

AMVFA-AP-FITWIST6-B

AMVFA-AP-FITWIST3-B

| Age Range:<br>Largest Part:<br>Heaviest Part:<br>Total Weight:<br>Surfacing : | 2+ Years<br>800x595<br>10.5Kg<br>10.5Kg<br>N/A | Minimum Inspection Schedule |                      | Age Range:                                                      | 2+ Years                            |
|-------------------------------------------------------------------------------|------------------------------------------------|-----------------------------|----------------------|-----------------------------------------------------------------|-------------------------------------|
|                                                                               |                                                | Inspection Type             | Inspection Frequency | Largest Part:<br>Heaviest Part:<br>Total Weight:<br>Surfacing : | 1200x800<br>18.9Kg<br>18.9Kg<br>N/A |
|                                                                               |                                                | Visual                      | Every Month          |                                                                 |                                     |
|                                                                               |                                                | Functionality               | Every Month          |                                                                 |                                     |
|                                                                               |                                                | Comprehensive               | Every 6 Months       |                                                                 |                                     |