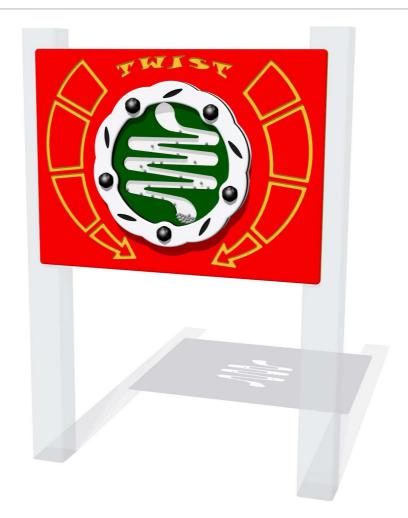

## **Twist Bearing Play Panel**

Details shown are for panel only.

To be fixed on to posts or wall mounted.

Contact AMV Playground Solutions for supply of suitable posts or wall fixings.

Designed to British & European Standard BS EN 1176