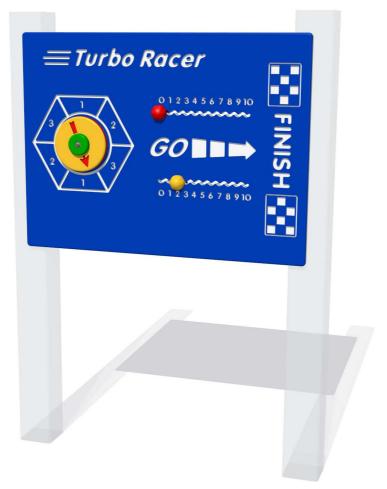

## **Turbo Racer Play Panel**

Details shown are for panel only.

To be fixed on to posts or wall mounted.

Contact AMV Playground Solutions for supply of suitable posts or wall fixings.

AMVFA-AP-FITURBO6

AMVFA-AP-FITURBO3