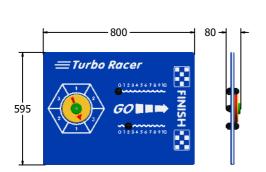

Age Range: 2+ Years
Largest Part: 800x595
Heaviest Part: 8.8Kg
Total Weight: 8.8Kg
Surfacing: N/A

Designed to British & European

Standard BS EN 1176

| Minimum Inspection Schedule |                      |
|-----------------------------|----------------------|
| Inspection Type             | Inspection Frequency |
| Visual                      | Every Month          |
| Functionality               | Every Month          |
| Comprehensive               | Every 6 Months       |