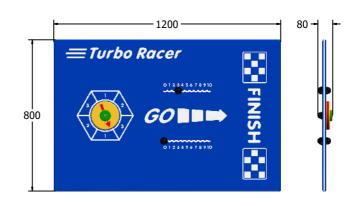

Age Range: 2+ Years
Largest Part: 1200x800
Heaviest Part: 17.2Kg
Total Weight: 17.2Kg
Surfacing: N/A

Material: Design Panel - High Density Polyethylene (HDPE) with orange peel texture finish, available in 12, 15 & 19mm two colour HDPE