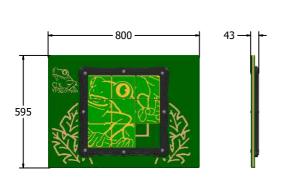

43 ---

AMVFA-AP-FITSFROG6-B

AMVFA-AP-FITSFROG3-B

Age Range: 2+ Years
Largest Part: 800x595
Heaviest Part: 11Kg
Total Weight: 11Kg
Surfacing: N/A

| Minimum Inspection Schedule |                      |
|-----------------------------|----------------------|
| Inspection Type             | Inspection Frequency |
| Visual                      | Every Month          |
| Functionality               | Every Month          |
| Comprehensive               | Every 6 Months       |