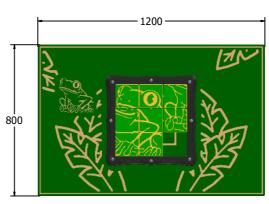

Age Range: 2+ Years
Largest Part: 1200x800
Heaviest Part: 19.4Kg
Total Weight: 19.4Kg
Surfacing: N/A

Material:

Design Panel - High Density Polyethylene (HDPE) with orange peel texture finish, available in 12, 15 & 19mm two colour HDPE