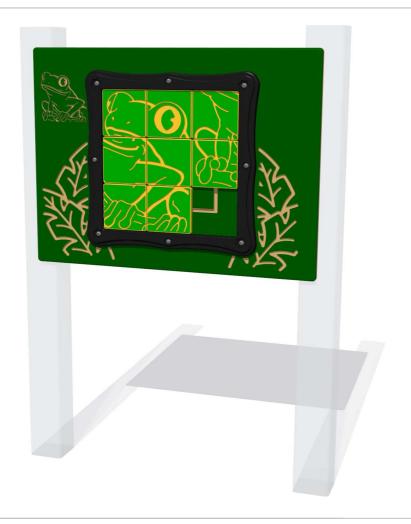

## **Tile Slide Frog Play Panel**

Details shown are for panel only.

To be fixed on to posts or wall mounted.

Contact AMV Playground Solutions for supply of suitable posts or wall fixings.

Designed to British & European Standard BS EN 1176