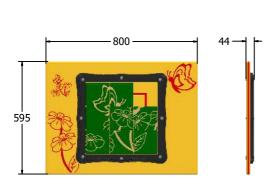

44 -

AMVFA-AP-FITSBEFLY6-B

AMVFA-AP-FITSBEFLY3-B

Age Range: 2+ Years
Largest Part: 800x595
Heaviest Part: 11Kg
Total Weight: 11Kg
Surfacing: N/A

| Minimum Inspection Schedule |                      |
|-----------------------------|----------------------|
| <b>Inspection Type</b>      | Inspection Frequency |
| Visual                      | Every Month          |
| Functionality               | Every Month          |
| Comprehensive               | Every 6 Months       |