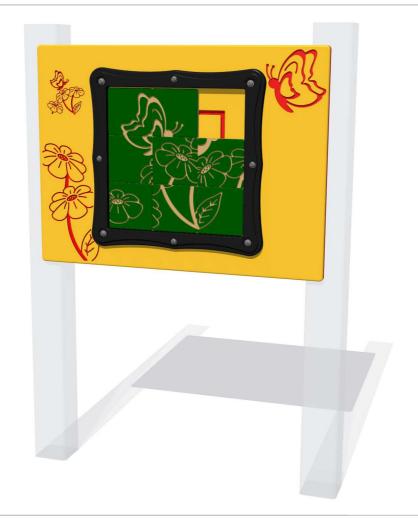

## **Tile Slide Butterfly Play Panel**

Details shown are for panel only.

To be fixed on to posts or wall mounted.

Contact AMV Playground Solutions for supply of suitable posts or wall fixings.

Designed to British & European Standard BS EN 1176