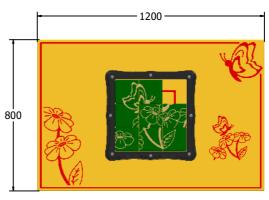

Age Range: 2+ Years
Largest Part: 1200x800
Heaviest Part: 19.4Kg
Total Weight: 19.4Kg
Surfacing: N/A

Material: Design Panel - High Density Polyethylene (HDPE) with orange peel texture finish, available in 12, 15 & 19mm two colour HDPE