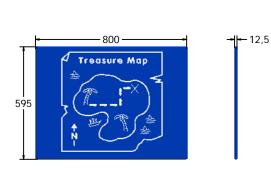

AMVFA-AP-FITREASURE6

AMVFA-AP-FITREASURE3

|               | FITREASURE6 | FITREASURE3 |
|---------------|-------------|-------------|
| Age Range:    | 2+ Years    | 2+ Years    |
| Largest Part: | 800x595     | 1200x800    |
| Total Weight: | 6Kg         | 12Kg        |