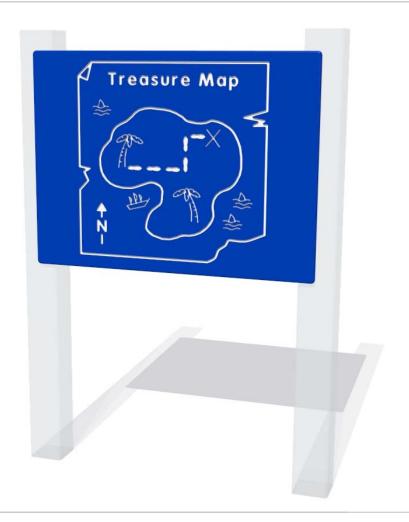

## **Treasure Map Play Panel**

Details shown are for panel only.

To be fixed on to posts or wall mounted.

Contact AMV Playground Solutions for supply of suitable posts or wall fixings.

<del>- |- </del>12,5