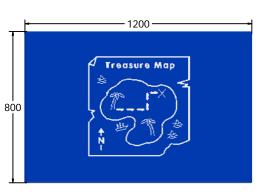

AMVFA-AP-FITREASURE6

AMVFA-AP-FITREASURE3

|               | FITREASURE6 | FITREASURE3 |
|---------------|-------------|-------------|
| Age Range:    | 2+ Years    | 2+ Years    |
| Largest Part: | 800x595     | 1200x800    |
| Total Weight: | 6Kg         | 12Kg        |