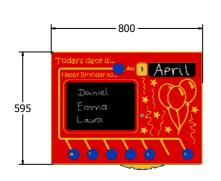

AMVFA-AP-FITODAYSNGP3

Age Range: 2+ Years
Largest Part: 800x595
Heaviest Part: 6Kg
Total Weight: 6Kg
Surfacing: N/A

Designed to British & European

Standard BS EN 1176

| Minimum Inspection Schedule |                      |
|-----------------------------|----------------------|
| Inspection Type             | Inspection Frequency |
| Visual                      | Every Month          |
| Functionality               | Every Month          |
| Comprehensive               | Every 6 Months       |