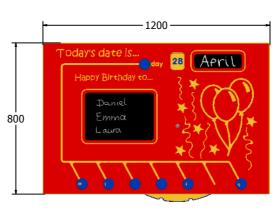

Age Range: 2+ Years
Largest Part: 1200x800
Heaviest Part: 12Kg
Total Weight: 12Kg
Surfacing: N/A

Material: Design Panel - High Density Polyethylene (HDPE) with orange peel texture finish, available in 12, 15 & 19mm two colour HDPE