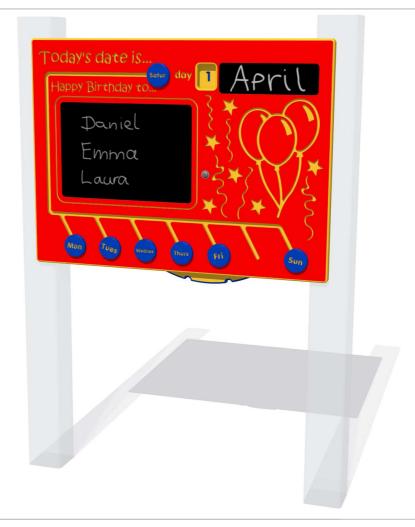

## **Todays Date is...NGP Play Panel**

Details shown are for panel only.

To be fixed on to posts or wall mounted.

Contact AMV Playground Solutions for supply of suitable posts or wall fixings.

AMVFA-AP-FITODAYSNGP6