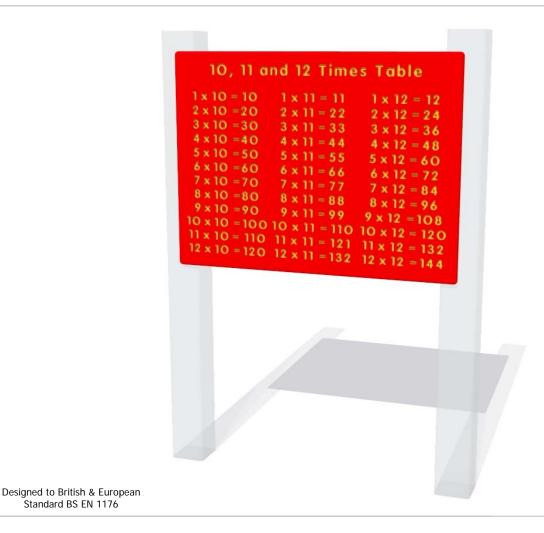

## 10, 11 & 12 Times Table Play Panel

Details shown are for panel only.

To be fixed on to posts or wall mounted.

Contact AMV Playground Solutions for supply of suitable posts or wall fixings.

12,5

Standard BS EN 1176

AMVFA-AP-FITIMESD3

AMVFA-AP-FITIMESD6

|               | FITIMESD6 | FITIMESD3 |
|---------------|-----------|-----------|
| Age Range:    | 2+ Years  | 2+ Years  |
| Largest Part: | 800x595   | 1200x800  |
| Total Weight: | 6Kg       | 12Kg      |