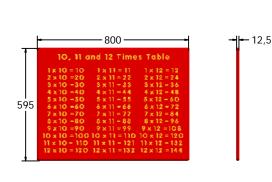

## 10, 11 & 12 Times Table Play Panel

Details shown are for panel only.

To be fixed on to posts or wall mounted.

Contact AMV Playground Solutions for supply of suitable posts or wall fixings.

12,5

Standard BS EN 1176

AMVFA-AP-FITIMESD3

AMVFA-AP-FITIMESD6

|               | FITIMESD6 | FITIMESD3 |
|---------------|-----------|-----------|
| Age Range:    | 2+ Years  | 2+ Years  |
| Largest Part: | 800x595   | 1200x800  |
| Total Weight: | 6Kg       | 12Kg      |