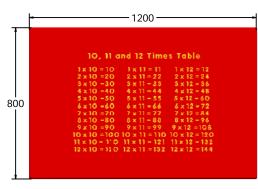

## 10, 11 & 12 Times Table Play Panel

Details shown are for panel only.

To be fixed on to posts or wall mounted.

Contact AMV Playground Solutions for supply of suitable posts or wall fixings.

12,5

Standard BS EN 1176

AMVFA-AP-FITIMESD3

AMVFA-AP-FITIMESD6

|               | FITIMESD6 | FITIMESD3 |
|---------------|-----------|-----------|
| Age Range:    | 2+ Years  | 2+ Years  |
| Largest Part: | 800x595   | 1200x800  |
| Total Weight: | 6Kg       | 12Kg      |