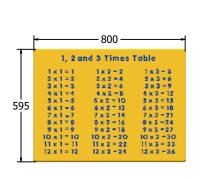

Standard BS EN 1176

AMVFA-AP-FITIMESA3

| ΔM | V۲ | A-A | P-F. | LIIM | 1ESA6 |
|----|----|-----|------|------|-------|
|    |    |     |      |      |       |

|               | FITIMESA6 | FITIMESA3 |
|---------------|-----------|-----------|
| Age Range:    | 2+ Years  | 2+ Years  |
| Largest Part: | 800x595   | 1200x800  |
| Total Weight: | 6Kg       | 12Kg      |