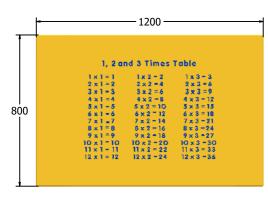

Standard BS EN 1176

AMVFA-AP-FITIMESA3

| ΔM | V۲ | A-A | P-F. | LIIM | 1ESA6 |
|----|----|-----|------|------|-------|
|    |    |     |      |      |       |

|               | FITIMESA6 | FITIMESA3 |
|---------------|-----------|-----------|
| Age Range:    | 2+ Years  | 2+ Years  |
| Largest Part: | 800x595   | 1200x800  |
| Total Weight: | 6Kg       | 12Kg      |