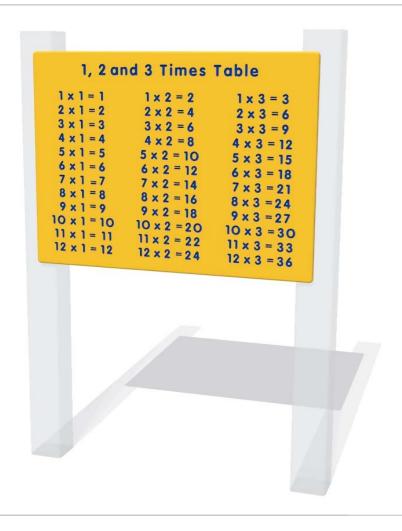

## 1, 2 & 3 Times Table Play Panel

Details shown are for panel only.

To be fixed on to posts or wall mounted.

Contact AMV Playground Solutions for supply of suitable posts or wall fixings.

- 12,5

Designed to British & European