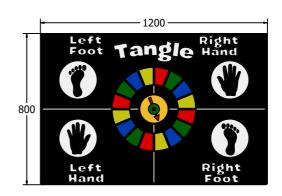

 Age Range:
 2+ Years

 Largest Part:
 1200x800x81

 Heaviest Part:
 17.5Kg

 Total Weight:
 17.5Kg

 Surfacing:
 N/A

Material: Design Panel - High Density Polyethylene (HDPE) with orange peel texture finish

Colour Choices: Broad selection available, visit the website below for further details