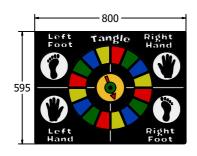

AMVFA-AP-FITANGLE6

AMVFA-AP-FITANGLE3

Age Range: 2+ Years
Largest Part: 800x595x81
Heaviest Part: 9.5Kg
Total Weight: 9.5Kg
Surfacing: N/A

| Minimum Inspection Schedule |                      |
|-----------------------------|----------------------|
| Inspection Type             | Inspection Frequency |
| Visual                      | Every Month          |
| Functionality               | Every Month          |
| Comprehensive               | Every 6 Months       |