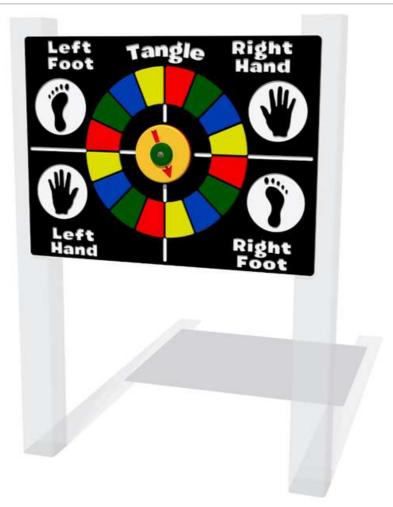

## **Tangle Play Panel**

Designed to British & European Standard BS EN 1176 Details shown are for panel only.

To be fixed on to posts or wall mounted.

Contact AMV Playground Solutions for supply of suitable posts or wall fixings.

AMVFA-AP-FITANGLE6

AMVFA-AP-FITANGLE3

Age Range: 2+ Years
Largest Part: 800x595x81
Heaviest Part: 9.5Kg
Total Weight: 9.5Kg
Surfacing: N/A

| Minimum Inspection Schedule |                      |
|-----------------------------|----------------------|
| Inspection Type             | Inspection Frequency |
| Visual                      | Every Month          |
| Functionality               | Every Month          |
| Comprehensive               | Every 6 Months       |