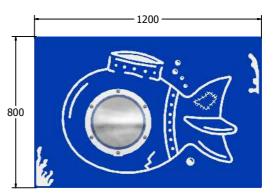

Designed to British & European Standard BS EN 1176

98 —

AMVFA-AP-FISUB6C

AMVFA-AP-FISUB3C

| ar |
|----|
| 95 |
|    |
|    |
|    |
|    |

| Minimum Inspection Schedule |                      |  |
|-----------------------------|----------------------|--|
| Inspection Type             | Inspection Frequency |  |
| Visual                      | Every Month          |  |
| Functionality               | Every Month          |  |
| Comprehensive               | Every 6 Months       |  |

| 2+ Year |
|---------|
| 1200x80 |
| 16.5Kg  |
| 16.5Kg  |
| N/A     |
|         |

Material: Design Panel - Two Colour High Density Polyethylene (HDPE) with orange peel texture finish

**Polycarbonate Dome** - Shatter proof Polycarbonate