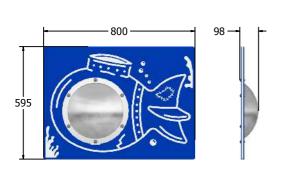

Designed to British & European Standard BS EN 1176

98 —

AMVFA-AP-FISUB6C

AMVFA-AP-FISUB3C

| ar |
|----|
| 95 |
|    |
|    |
|    |
|    |

| Minimum Inspection Schedule |                      |  |
|-----------------------------|----------------------|--|
| Inspection Type             | Inspection Frequency |  |
| Visual                      | Every Month          |  |
| Functionality               | Every Month          |  |
| Comprehensive               | Every 6 Months       |  |

| 2+ Year |
|---------|
| 1200x80 |
| 16.5Kg  |
| 16.5Kg  |
| N/A     |
|         |

Material: Design Panel - Two Colour High Density Polyethylene (HDPE) with orange peel texture finish

**Polycarbonate Dome** - Shatter proof Polycarbonate