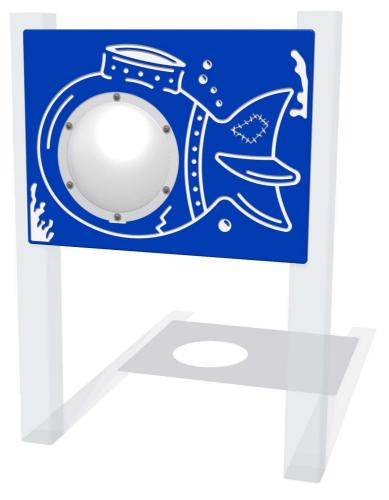

## **Underwater Sub with Cut-out and Clear Dome Panel**

Details shown are for panel only.

To be fixed on to posts or wall mounted.

Contact AMV Playground Solutions for supply of suitable posts or wall fixings.

Designed to British & European Standard BS EN 1176

98 —

AMVFA-AP-FISUB6C

AMVFA-AP-FISUB3C

| ar |
|----|
| 95 |
|    |
|    |
|    |
|    |

| Minimum Inspection Schedule |                      |  |
|-----------------------------|----------------------|--|
| Inspection Type             | Inspection Frequency |  |
| Visual                      | Every Month          |  |
| Functionality               | Every Month          |  |
| Comprehensive               | Every 6 Months       |  |