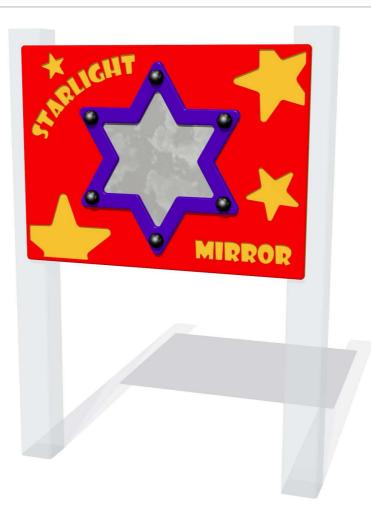

## **Starlight Mirrror Panel**

Details shown are for panel only.

To be fixed on to posts or wall mounted.

Contact AMV Playground Solutions for supply of suitable posts or wall fixings.

AMVFA-AP-FISTARLIGHT6