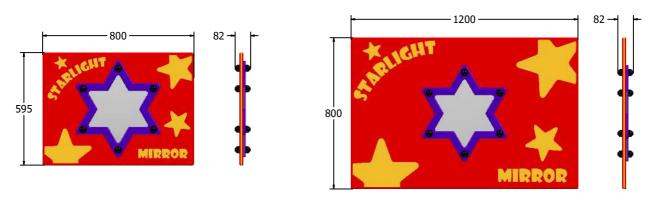

AMVFA-AP-FISTARLIGHT3

| Age Range:<br>Largest Part:<br>Heaviest Part:<br>Total Weight:<br>Surfacing : | 2+ Years<br>800x595<br>9.75Kg<br>9.75Kg<br>N/A | Minimum Inspection Schedule |                      | Age Range:                                                      | 2+ Years                            |
|-------------------------------------------------------------------------------|------------------------------------------------|-----------------------------|----------------------|-----------------------------------------------------------------|-------------------------------------|
|                                                                               |                                                | Inspection Type             | Inspection Frequency | Largest Part:<br>Heaviest Part:<br>Total Weight:<br>Surfacing : | 1200x800<br>18.1Kg<br>18.1Kg<br>N/A |
|                                                                               |                                                | Visual                      | Every Month          |                                                                 |                                     |
|                                                                               |                                                | Functionality               | Every Month          |                                                                 |                                     |
|                                                                               |                                                | Comprehensive               | Every 6 Months       |                                                                 |                                     |