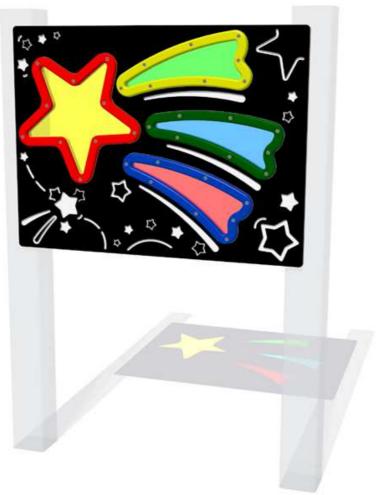

## **Starburst Play Panel**

Designed to British & European Standard BS EN 1176 Details shown are for panel only.

To be fixed on to posts or wall mounted.

Contact AMV Playground Solutions for supply of suitable posts or wall fixings.

AMVFA-AP-FIPSTAR6

AMVFA-AP-FISTAR3

| Age Range:     | 2+ Years   |
|----------------|------------|
| Largest Part:  | 800x595x32 |
| Heaviest Part: | 8.5Kg      |
| Total Weight:  | 8.5Kg      |
| Surfacing :    | N/A        |
|                |            |

Material: Design Panel - Two Colour High Density Polyethylene (HDPE) with orange peel texture finish

Colour Choices: **Design Panel** - Broad selection available, visit the website below for further details