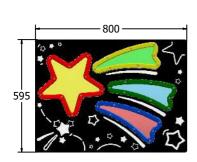

AMVFA-AP-FIPSTAR6

AMVFA-AP-FISTAR3

| Age Range:     | 2+ Years   |
|----------------|------------|
| Largest Part:  | 800x595x32 |
| Heaviest Part: | 8.5Kg      |
| Total Weight:  | 8.5Kg      |
| Surfacing :    | N/A        |
|                |            |