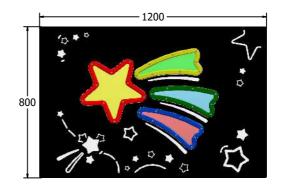

| Age Range:<br>Largest Part:<br>Heaviest Part:<br>Fotal Weight: | 2+ Years<br>1200x800x32<br>17Kg<br>17Kg |
|----------------------------------------------------------------|-----------------------------------------|
| Surfacing :                                                    | N/A                                     |
|                                                                |                                         |