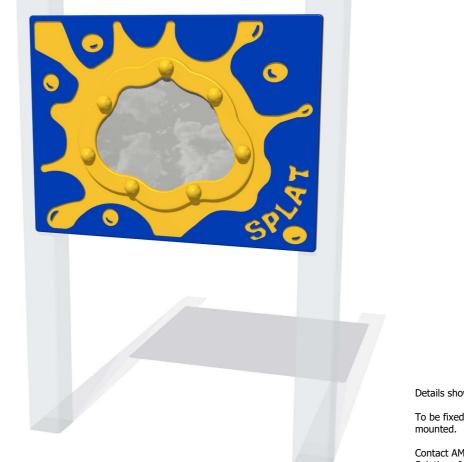

## **Splat Mirror Panel**

Designed to British & European Standard BS EN 1176 Details shown are for panel only.

To be fixed on to posts or wall mounted.

Contact AMV Playground Solutions for supply of suitable posts or wall fixings.