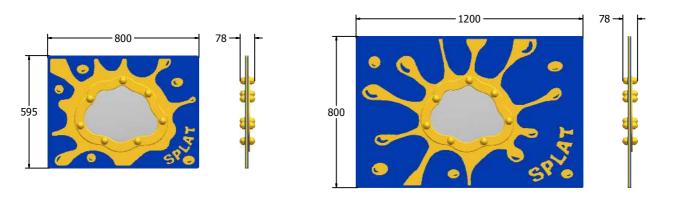

AMVFA-AP-FISPLATMIRROR6

| Age Range:<br>Largest Part:<br>Heaviest Part:<br>Total Weight:<br>Surfacing : | 2+ Years<br>800x595<br>9Kg<br>9Kg<br>N/A | Minimum Inspection Schedule |                      | Age Range: | 2+ Years                            |
|-------------------------------------------------------------------------------|------------------------------------------|-----------------------------|----------------------|------------|-------------------------------------|
|                                                                               |                                          | Inspection Type             | Inspection Frequency |            | 1200x800<br>17.5Kg<br>17.5Kg<br>N/A |
|                                                                               |                                          | Visual                      | Every Month          |            |                                     |
|                                                                               |                                          | Functionality               | Every Month          |            |                                     |
|                                                                               |                                          | Comprehensive               | Every 6 Months       |            |                                     |