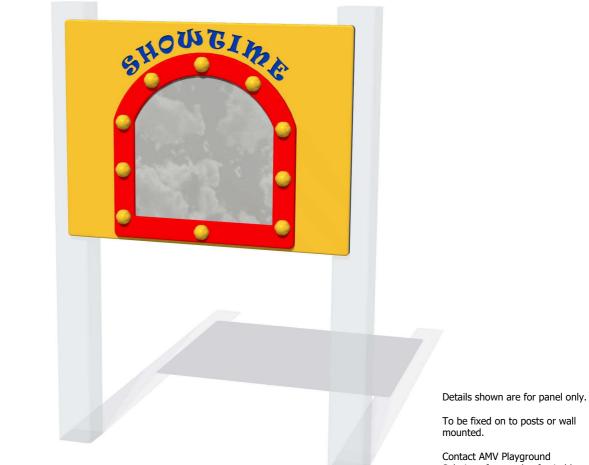

## **Showtime Mirror Panel**

Designed to British & European Standard BS EN 1176 Contact AMV Playground Solutions for supply of suitable posts or wall fixings.

AMVFA-AP-FISHOWTIME6

AMVFA-AP-FISHOWTIME3

| Age Range:<br>Largest Part:<br>Heaviest Part:<br>Total Weight:<br>Surfacing : | 2+ Years<br>800x595<br>11Kg<br>11Kg<br>N/A | Minimum Inspection Schedule |                      | Age Range:                                                      | 2+ Years                              |
|-------------------------------------------------------------------------------|--------------------------------------------|-----------------------------|----------------------|-----------------------------------------------------------------|---------------------------------------|
|                                                                               |                                            | Inspection Type             | Inspection Frequency | Largest Part:<br>Heaviest Part:<br>Total Weight:<br>Surfacing : | 1200x800<br>19.75Kg<br>19.75Kg<br>N/A |
|                                                                               |                                            | Visual                      | Every Month          |                                                                 |                                       |
|                                                                               |                                            | Functionality               | Every Month          |                                                                 |                                       |
|                                                                               |                                            | Comprehensive               | Every 6 Months       |                                                                 |                                       |