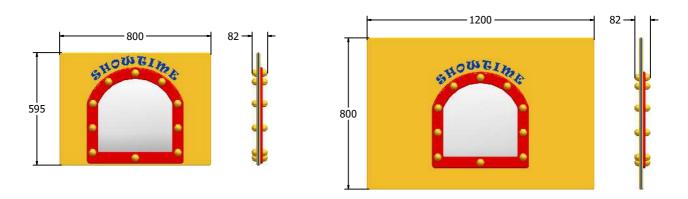

## **Showtime Mirror Panel**

Designed to British & European Standard BS EN 1176 Contact AMV Playground Solutions for supply of suitable posts or wall fixings.

AMVFA-AP-FISHOWTIME6

AMVFA-AP-FISHOWTIME3

| Age Range:<br>Largest Part:<br>Heaviest Part:<br>Total Weight:<br>Surfacing : | 2+ Years<br>800x595<br>11Kg<br>11Kg<br>N/A | Minimum Inspection Schedule |                      | Age Range:                                                      | 2+ Years                              |
|-------------------------------------------------------------------------------|--------------------------------------------|-----------------------------|----------------------|-----------------------------------------------------------------|---------------------------------------|
|                                                                               |                                            | Inspection Type             | Inspection Frequency | Largest Part:<br>Heaviest Part:<br>Total Weight:<br>Surfacing : | 1200x800<br>19.75Kg<br>19.75Kg<br>N/A |
|                                                                               |                                            | Visual                      | Every Month          |                                                                 |                                       |
|                                                                               |                                            | Functionality               | Every Month          |                                                                 |                                       |
|                                                                               |                                            | Comprehensive               | Every 6 Months       |                                                                 |                                       |