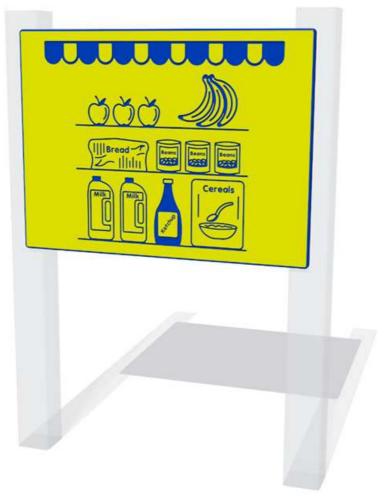

## **Grocers Shelves Play Panel**

Details shown are for panel only.

To be fixed on to posts or wall mounted.

Contact AMV Playground Solutions for supply of suitable posts or wall fixings.

Designed to British & European Standard BS EN 1176