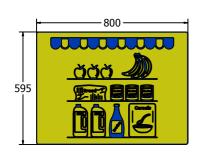

AMVFA-AP-FISHELVES6

AMVFA-AP-FISHELVES3

Age Range: 2+ Years
Largest Part: 800x595x19
Heaviest Part: 8.5Kg
Total Weight: 8.5Kg
Surfacing: N/A

| Minimum Inspection Schedule |                      |
|-----------------------------|----------------------|
| Inspection Type             | Inspection Frequency |
| Visual                      | Every Month          |
| Functionality               | Every Month          |
| Comprehensive               | Every 6 Months       |