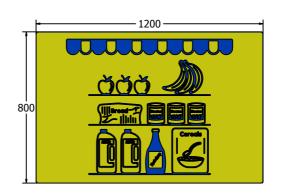

Age Range: 2+ Years
Largest Part: 1200x800x19
Heaviest Part: 17Kg
Total Weight: 17Kg
Surfacing: N/A

Material: Design Panel - Two Colour High Density Polyethylene (HDPE) with orange peel texture finish

Colour Choices: Design Panel - Broad selection available, visit the website below for further details