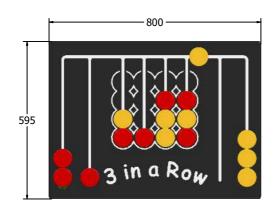

Age Range: 2+ Years
Largest Part: 800x595
Heaviest Part: 8.7Kg
Total Weight: 8.7Kg
Surfacing: N/A

| Minimum Inspection Schedule |                      |
|-----------------------------|----------------------|
| Inspection Type             | Inspection Frequency |
| Visual                      | Every Month          |
| Functionality               | Every Month          |
| Comprehensive               | Every 6 Months       |