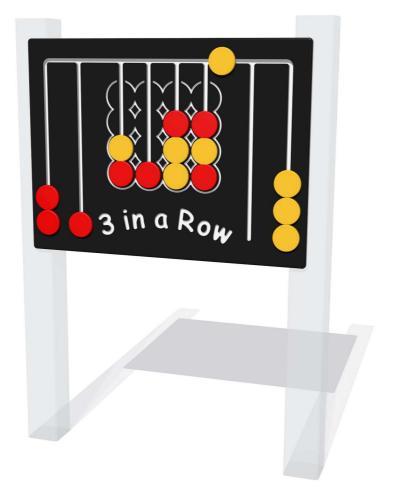

## AMVFA-AP-FIROW6

## 3-in-a-row Play Panel

Designed to British & European Standard BS EN 1176 Details shown are for panel only.

To be fixed on to posts or wall mounted.

Contact AMV Playground Solutions for supply of suitable posts or wall fixings.

Age Range: 2+ Years
Largest Part: 800x595
Heaviest Part: 8.7Kg
Total Weight: 8.7Kg
Surfacing: N/A

| Minimum Inspection Schedule |                      |
|-----------------------------|----------------------|
| Inspection Type             | Inspection Frequency |
| Visual                      | Every Month          |
| Functionality               | Every Month          |
| Comprehensive               | Every 6 Months       |