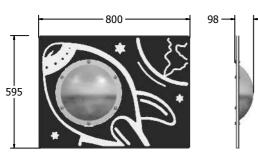

AMVFA-AP-FIROCKET6M

AMVFA-AP-FIROCKET3M

| Age Range:     | 2+ Year |
|----------------|---------|
| Largest Part:  | 800x595 |
| Heaviest Part: | 8.5Kg   |
| Total Weight:  | 8.5Kg   |
| Surfacing:     | N/A     |