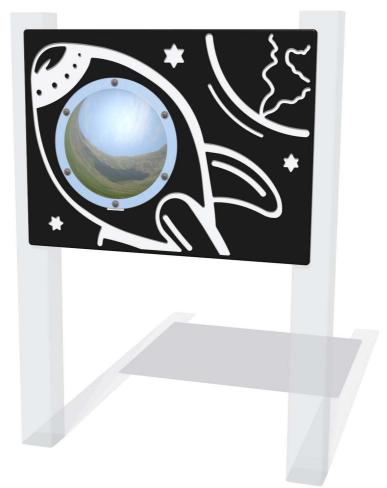

## **Space Rocket with Mirrored Dome Play Panel**

Designed to British & European Standard BS EN 1176

Details shown are for panel only.

To be fixed on to posts or wall mounted.

Contact AMV Playground Solutions for supply of suitable posts or wall fixings.

AMVFA-AP-FIROCKET6M

AMVFA-AP-FIROCKET3M

| Age Range:     | 2+ Year |
|----------------|---------|
| Largest Part:  | 800x595 |
| Heaviest Part: | 8.5Kg   |
| Total Weight:  | 8.5Kg   |
| Surfacing:     | N/A     |