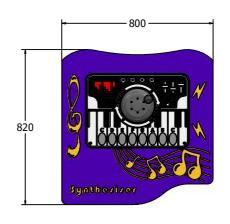

Age Range: Largest Part: Heaviest Part: Total Weight: Surfacing: 2+ Years 820x800x161 14.5Kg 14.5Kg N/A

Material: Design Panel - Two Colour High Density Polyethylene (HDPE) with orange peel texture finish