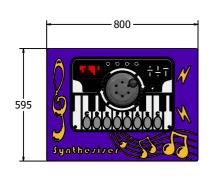

 Largest Part:
 595x800x161

 Heaviest Part:
 12Kg

 Total Weight:
 12Kg

 Surfacing:
 N/A

| Minimum Inspection Schedule |                      |
|-----------------------------|----------------------|
| <b>Inspection Type</b>      | Inspection Frequency |
| Visual                      | Every Month          |
| Functionality               | Every Month          |
| Comprehensive               | Every 6 Months       |