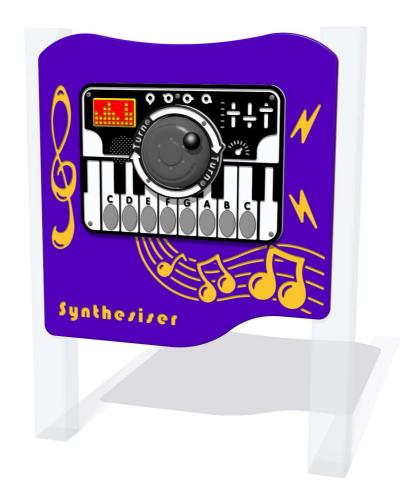

## **PlayTronic RotoGen Synthesiser Play Panel**

- Details shown are for panel only.
- To be fixed on to posts or wall mounted.
- Contact AMV Playground Solutions for supply of suitable posts or wall fixings.

- Supplied as Complete Panel
- Plays 8 Synthesiser Sounds
- User Generated Power
- Designed to British & European Standard BS EN 1176

**AMVFA-AP-FIPTSYNTHRG6** 

AMVFA-AP-FIPTSYNTHRG3

 Age Range:
 2+ Years