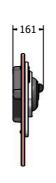

 Largest Part:
 595x800x161

 Heaviest Part:
 12Kg

 Total Weight:
 12Kg

 Surfacing:
 N/A

| Minimum Inspection Schedule |                      |
|-----------------------------|----------------------|
| <b>Inspection Type</b>      | Inspection Frequency |
| Visual                      | Every Month          |
| Functionality               | Every Month          |
| Comprehensive               | Every 6 Months       |