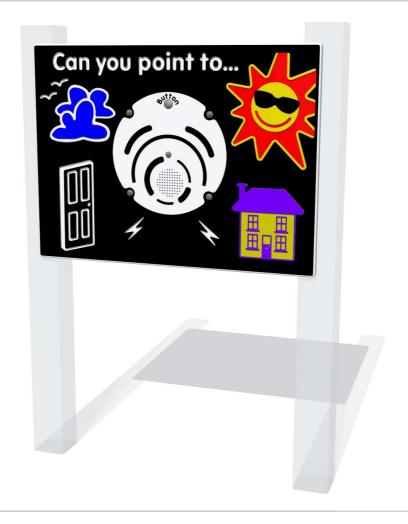

## **PlayTronic Surroundings Play Panel**

Designed to British & European Standard BS EN 1176 Details shown are for panel only.

To be fixed on to posts or wall mounted.

Contact AMV Playground Solutions for supply of suitable posts or wall fixings.

AMVFA-AP-FIPTSURROUND6-B

AMVFA-AP-FIPTSURROUND3-B

Age Range: 2+ Surgest Part: 800
Heaviest Part: 10.5
Total Weight: 10.5
Surfacing: N/A

2+ Years 800x595x91 10.5Kg 10.5Kg N/A

| Minimum Inspection Schedule |                      |
|-----------------------------|----------------------|
| Inspection Type             | Inspection Frequency |
| Visual                      | Every Month          |
| Functionality               | Every Month          |
| Comprehensive               | Every 6 Months       |