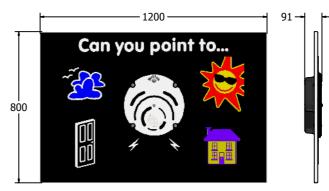

Age Range: Largest Part: Heaviest Part: Total Weight: Surfacing: 2+ Years 1200x800x91 19Kg 19Kg N/A

Material:

**Design Panel** - Two Colour High Density Polyethylene (HDPE) with orange peel texture finish