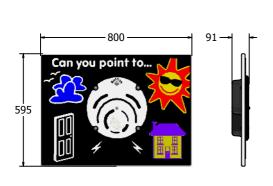

AMVFA-AP-FIPTSURROUND6-B

AMVFA-AP-FIPTSURROUND3-B

Age Range: 2+ Surgest Part: 800
Heaviest Part: 10.5
Total Weight: 10.5
Surfacing: N/A

2+ Years 800x595x91 10.5Kg 10.5Kg N/A

| Minimum Inspection Schedule |                      |
|-----------------------------|----------------------|
| Inspection Type             | Inspection Frequency |
| Visual                      | Every Month          |
| Functionality               | Every Month          |
| Comprehensive               | Every 6 Months       |