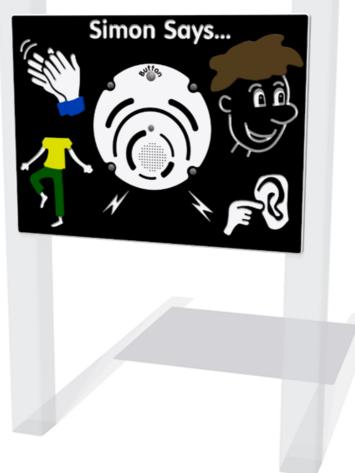

## **PlayTronic Simon Says Play Panel**

(((PlayTrinic)))

Details shown are for panel only.

To be fixed on to posts or wall mounted.

Contact AMV Playground Solutions for supply of suitable posts or wall fixings.

Designed to British & European Standard BS EN 1176

AMVFA-AP-FIPTSIMON6-B

AMVFA-AP-FIPTSIMON3-B

Age Range: 2+ Years
Largest Part: 800x595x94
Heaviest Part: 10Kg
Total Weight: 10Kg
Surfacing: N/A

| Minimum Inspection Schedule |                      |
|-----------------------------|----------------------|
| Inspection Type             | Inspection Frequency |
| Visual                      | Every Month          |
| Functionality               | Every Month          |
| Comprehensive               | Every 6 Months       |