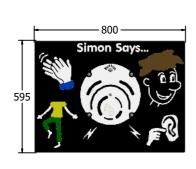

Designed to British & European Standard BS EN 1176

AMVFA-AP-FIPTSIMON6-B

AMVFA-AP-FIPTSIMON3-B

Age Range: 2+ Years
Largest Part: 800x595x94
Heaviest Part: 10Kg
Total Weight: 10Kg
Surfacing: N/A

| Minimum Inspection Schedule |                      |
|-----------------------------|----------------------|
| Inspection Type             | Inspection Frequency |
| Visual                      | Every Month          |
| Functionality               | Every Month          |
| Comprehensive               | Every 6 Months       |