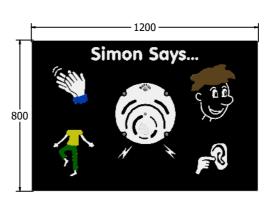

Age Range: 2+ Years
Largest Part: F1200x800x94
Heaviest Part: 19Kg
Total Weight: 19Kg
Surfacing: N/A

Material: Design Panel - Two Colour High Density Polyethylene (HDPE) with orange peel texture finish