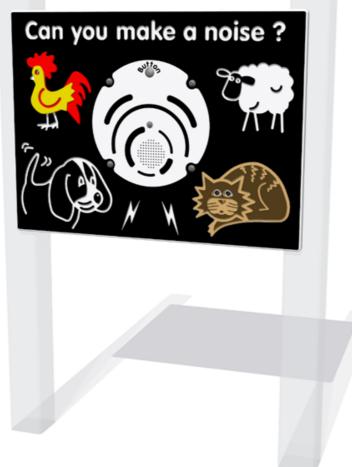

## **PlayTronic Make a Noise Play Panel**

((( PlayTrinic )))

Details shown are for panel only.

To be fixed on to posts or wall mounted.

Contact AMV Playground Solutions for supply of suitable posts or wall fixings.

Designed to British & European Standard BS EN 1176

AMVFA-AP-FIPTNOISE6-B

AMVFA-AP-FIPTNOISE3-B

Age Range: 2+ Years
Largest Part: 800x595x94
Heaviest Part: 10Kg
Total Weight: 10Kg
Surfacing: N/A

| Minimum Inspection Schedule |                             |
|-----------------------------|-----------------------------|
| <b>Inspection Type</b>      | <b>Inspection Frequency</b> |
| Visual                      | Every Month                 |
| Functionality               | Every Month                 |
| Comprehensive               | Every 6 Months              |