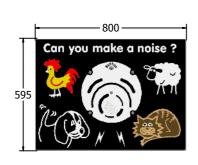

Designed to British & European Standard BS EN 1176

AMVFA-AP-FIPTNOISE6-B

AMVFA-AP-FIPTNOISE3-B

Age Range: 2+ Years
Largest Part: 800x595x94
Heaviest Part: 10Kg
Total Weight: 10Kg
Surfacing: N/A

| Minimum Inspection Schedule |                             |
|-----------------------------|-----------------------------|
| <b>Inspection Type</b>      | <b>Inspection Frequency</b> |
| Visual                      | Every Month                 |
| Functionality               | Every Month                 |
| Comprehensive               | Every 6 Months              |