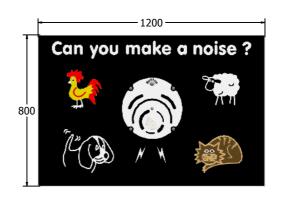

Age Range: 2+ Years
Largest Part: 1200x800x94
Heaviest Part: 19Kg
Total Weight: 19Kg
Surfacing: N/A

Material: Design Panel - Two Colour High Density Polyethylene (HDPE) with orange peel texture finish

Colour Choices: **Design Panel** - Broad selection available, visit the website below for further details