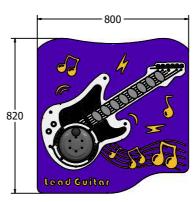

## AMVFA-AP-FIPTLEADRG6

AMVFA-AP-FIPTLEADRG3

Details shown are for panel only.

To be fixed on to posts or wall mounted.

Contact AMV Playground Solutions for supply of suitable posts or wall fixings.

| Age Range:<br>Largest Part:<br>Heaviest Part:<br>Total Weight:<br>Surfacing : | 2+ Years<br>595x800x160.5<br>12Kg<br>12Kg<br>N/A | Minimum Inspection Schedule |                      |                                                                               | <b>2</b> <i>V</i>                                    |
|-------------------------------------------------------------------------------|--------------------------------------------------|-----------------------------|----------------------|-------------------------------------------------------------------------------|------------------------------------------------------|
|                                                                               |                                                  | Inspection Type             | Inspection Frequency | Age Range:<br>Largest Part:<br>Heaviest Part:<br>Total Weight:<br>Surfacing : | 2+ Years<br>820x800x160.5<br>14.5Kg<br>14.5Kg<br>N/A |
|                                                                               |                                                  | Visual                      | Every Month          |                                                                               |                                                      |
|                                                                               |                                                  | Functionality               | Every Month          |                                                                               |                                                      |
|                                                                               |                                                  | Comprehensive               | Every 6 Months       |                                                                               |                                                      |