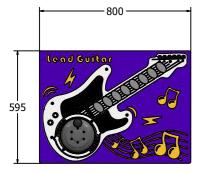

## AMVFA-AP-FIPTLEADRG6

AMVFA-AP-FIPTLEADRG3

Details shown are for panel only.

To be fixed on to posts or wall mounted.

Contact AMV Playground Solutions for supply of suitable posts or wall fixings.

| Age Range:<br>Largest Part:<br>Heaviest Part:<br>Total Weight:<br>Surfacing : | 2+ Years<br>595x800x160.5<br>12Kg<br>12Kg<br>N/A | Minimum Inspection Schedule |                      |                                                                               | <b>2</b> <i>V</i>                                    |
|-------------------------------------------------------------------------------|--------------------------------------------------|-----------------------------|----------------------|-------------------------------------------------------------------------------|------------------------------------------------------|
|                                                                               |                                                  | Inspection Type             | Inspection Frequency | Age Range:<br>Largest Part:<br>Heaviest Part:<br>Total Weight:<br>Surfacing : | 2+ Years<br>820x800x160.5<br>14.5Kg<br>14.5Kg<br>N/A |
|                                                                               |                                                  | Visual                      | Every Month          |                                                                               |                                                      |
|                                                                               |                                                  | Functionality               | Every Month          |                                                                               |                                                      |
|                                                                               |                                                  | Comprehensive               | Every 6 Months       |                                                                               |                                                      |