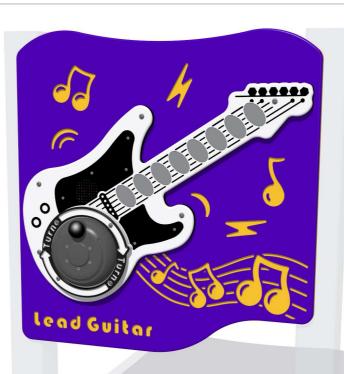

## PlayTronic RotoGen Lead Guitar Play Panel

- Supplied as Complete Panel
- Plays 8 Lead Guitar Sounds
- User Generated Power
- Designed to British & European Standard BS EN 1176

## AMVFA-AP-FIPTLEADRG6

AMVFA-AP-FIPTLEADRG3

Details shown are for panel only.

To be fixed on to posts or wall mounted.

Contact AMV Playground Solutions for supply of suitable posts or wall fixings.

| Age Range:<br>Largest Part:<br>Heaviest Part:<br>Total Weight:<br>Surfacing : | 2+ Years<br>595x800x160.5<br>12Kg<br>12Kg<br>N/A | Minimum Inspection Schedule |                      |                                                                               | <b>2</b> <i>V</i>                                    |
|-------------------------------------------------------------------------------|--------------------------------------------------|-----------------------------|----------------------|-------------------------------------------------------------------------------|------------------------------------------------------|
|                                                                               |                                                  | Inspection Type             | Inspection Frequency | Age Range:<br>Largest Part:<br>Heaviest Part:<br>Total Weight:<br>Surfacing : | 2+ Years<br>820x800x160.5<br>14.5Kg<br>14.5Kg<br>N/A |
|                                                                               |                                                  | Visual                      | Every Month          |                                                                               |                                                      |
|                                                                               |                                                  | Functionality               | Every Month          |                                                                               |                                                      |
|                                                                               |                                                  | Comprehensive               | Every 6 Months       |                                                                               |                                                      |