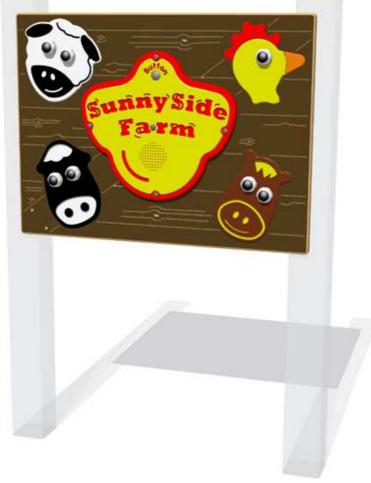

## **PlayTronic Sunnyside Farm Play Panel**

(((PlayTrinic)))

Details shown are for panel only.

To be fixed on to posts or wall mounted.

Contact AMV Playground Solutions for supply of suitable posts or wall fixings.

Designed to British & European Standard BS EN 1176

AMVFA-AP-FIPTFARM6-B

AMVFA-AP-FIPTFARM3-B

 Age Range:
 2+ Years

 Largest Part:
 800x595x100

 Heaviest Part:
 11Kg

 Total Weight:
 11Kg

 Surfacing:
 N/A