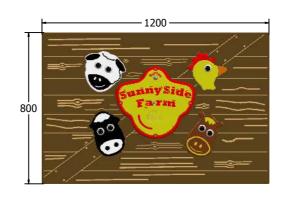

Age Range: 2+ Years
Largest Part: 1200x800x100
Heaviest Part: 20Kg
Total Weight: 20Kg
Surfacing: N/A

Material: Design Panel - Two Colour High Density Polyethylene (HDPE) with orange peel texture finish