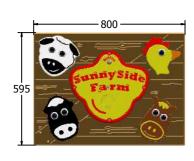

Designed to British & European Standard BS EN 1176

AMVFA-AP-FIPTFARM6-B

AMVFA-AP-FIPTFARM3-B

 Age Range:
 2+ Years

 Largest Part:
 800x595x100

 Heaviest Part:
 11Kg

 Total Weight:
 11Kg

 Surfacing:
 N/A