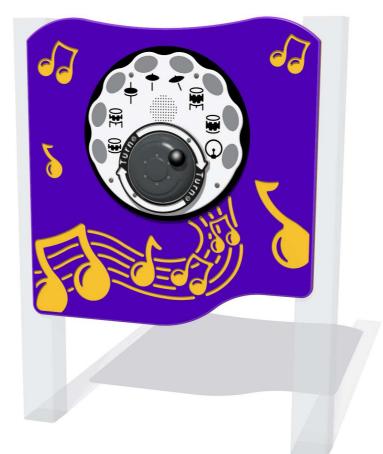

## **PlayTronic RotoGen Touch Drums Play Panel**

Details shown are for panel only.

To be fixed on to posts or wall mounted.

Contact AMV Playground Solutions for supply of suitable posts or wall fixings.

- Supplied as Complete Panel
- Plays 8 Drum Sounds
- User Generated Power
- Designed to British & European Standard BS EN 1176