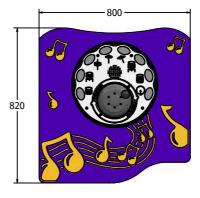

Age Range: Largest Part: Heaviest Part: Total Weight: Surfacing: 2+ Years 820x800x161 14.5Kg 14.5Kg N/A

Design Panel - Two Colour High Density Polyethylene (HDPE) with orange peel texture finish

Colour Choices: Design Panel - Broad selection available, visit the website below for further details