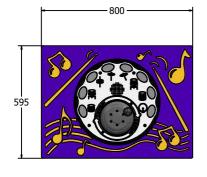

161 -

AMVFA-AP-FIPTDRUMSRG6

AMVFA-AP-FIPTDRUMSRG3

 Age Range:
 2+ Years

 Largest Part:
 595x800x161

 Heaviest Part:
 12.3Kg

 Total Weight:
 12.3Kg

 Surfacing:
 N/A