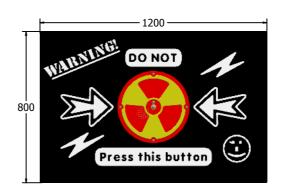

Age Range: 2+ Years
Largest Part: 1200x800x92
Heaviest Part: 18.5Kg
Total Weight: 18.5Kg
Surfacing: N/A

Material: Design Panel - Two Colour High Density Polyethylene (HDPE) with orange peel texture finish