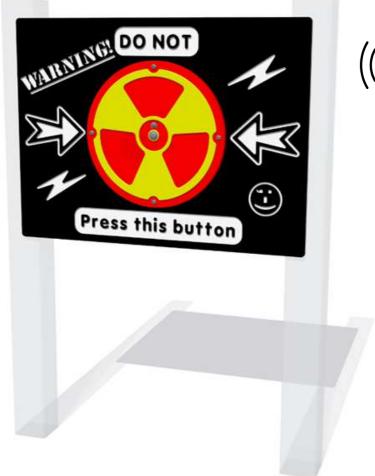

## **PlayTronic Noises Play Panel**

(((PlayTrinic)))

Details shown are for panel only.

To be fixed on to posts or wall mounted.

Contact AMV Playground Solutions for supply of suitable posts or wall fixings.