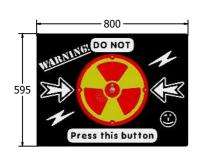

Designed to British & European Standard BS EN 1176

AMVFA-AP-FIPTDONOT6-B

AMVFA-AP-FIPTDONOT3-B

Age Range: 2+ Years
Largest Part: 800x595x92
Heaviest Part: 10Kg
Total Weight: 10Kg
Surfacing: N/A

| Minimum Inspection Schedule |                      |
|-----------------------------|----------------------|
| Inspection Type             | Inspection Frequency |
| Visual                      | Every Month          |
| Functionality               | Every Month          |
| Comprehensive               | Every 6 Months       |