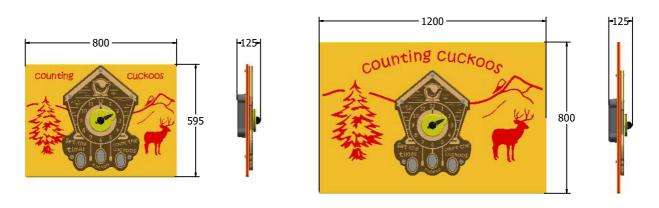

AMVFA-AP-FIPTCUCKOO6-B

AMVFA-AP-FIPTCUCKOO3-B

| Age Range:<br>Largest Part:<br>Total Weight:<br>Surfacing : | 2+ Years<br>800 x 595<br>11Kg<br>N/A | Minimum Inspection Schedule    |                             |                                                             |                                         |
|-------------------------------------------------------------|--------------------------------------|--------------------------------|-----------------------------|-------------------------------------------------------------|-----------------------------------------|
|                                                             |                                      | Inspection Type                | Inspection Frequency        | Age Range:<br>Largest Part:<br>Total Weight:<br>Surfacing : | 2+ Years<br>1200 x 800<br>19.6Kg<br>N/A |
|                                                             |                                      | Visual                         | Every Month                 |                                                             |                                         |
|                                                             |                                      | Functionality                  | Every Month                 |                                                             |                                         |
|                                                             |                                      | Comprehensive                  | Every 6 Months              |                                                             |                                         |
| Material:                                                   | Design Panel - Tv                    | vo Colour High Density Polyeth | nylene (HDPE) with orange p | peel texture finish                                         |                                         |
|                                                             |                                      |                                |                             |                                                             |                                         |
|                                                             |                                      |                                |                             |                                                             |                                         |