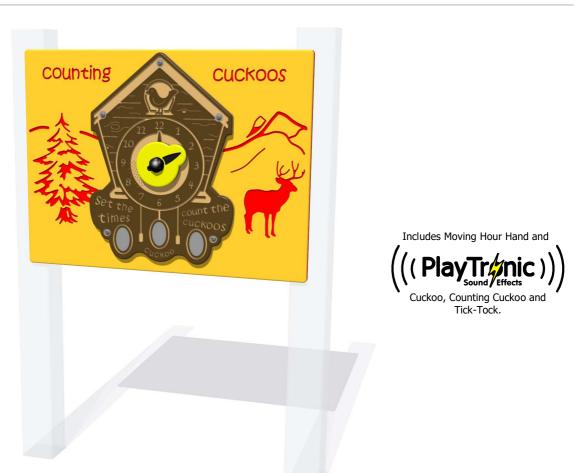

## **PlayTronic Counting Cuckoos Play Panel**

Details shown are for panel only.

To be fixed on to posts or wall mounted.

Contact AMV Playground Solutions for supply of suitable posts or wall fixings.

Designed to British & European Standard BS EN 1176

AMVFA-AP-FIPTCUCKOO6-B

AMVFA-AP-FIPTCUCKOO3-B

| Age Range:<br>Largest Part:<br>Total Weight:<br>Surfacing : | 2+ Years<br>800 x 595<br>11Kg<br>N/A | Minimum Inspection Schedule    |                             |                                                             |                                         |
|-------------------------------------------------------------|--------------------------------------|--------------------------------|-----------------------------|-------------------------------------------------------------|-----------------------------------------|
|                                                             |                                      | Inspection Type                | Inspection Frequency        | Age Range:<br>Largest Part:<br>Total Weight:<br>Surfacing : | 2+ Years<br>1200 x 800<br>19.6Kg<br>N/A |
|                                                             |                                      | Visual                         | Every Month                 |                                                             |                                         |
|                                                             |                                      | Functionality                  | Every Month                 |                                                             |                                         |
|                                                             |                                      | Comprehensive                  | Every 6 Months              |                                                             |                                         |
| Material:                                                   | Design Panel - Tv                    | vo Colour High Density Polyeth | nylene (HDPE) with orange p | peel texture finish                                         |                                         |
|                                                             |                                      |                                |                             |                                                             |                                         |
|                                                             |                                      |                                |                             |                                                             |                                         |