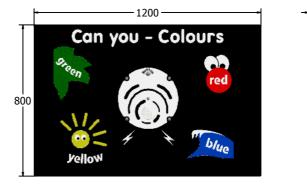

## AMVFA-AP-FIPTCOLOUR3-B

| Age Range:<br>Largest Part:<br>Heaviest Part:<br>Total Weight:<br>Surfacing : | 2+ Years<br>800x595x94<br>10Kg<br>10Kg<br>N/A | Minimum Inspection Schedule |                      | Age Range:                                                      | 2+ Years                           |
|-------------------------------------------------------------------------------|-----------------------------------------------|-----------------------------|----------------------|-----------------------------------------------------------------|------------------------------------|
|                                                                               |                                               | Inspection Type I           | Inspection Frequency | Largest Part:<br>Heaviest Part:<br>Total Weight:<br>Surfacing : | 1200x800x94<br>19Kg<br>19Kg<br>N/A |
|                                                                               |                                               | Visual                      | Every Month          |                                                                 |                                    |
|                                                                               |                                               | Functionality               | Every Month          |                                                                 |                                    |
|                                                                               |                                               | Comprehensive               | Every 6 Months       |                                                                 |                                    |