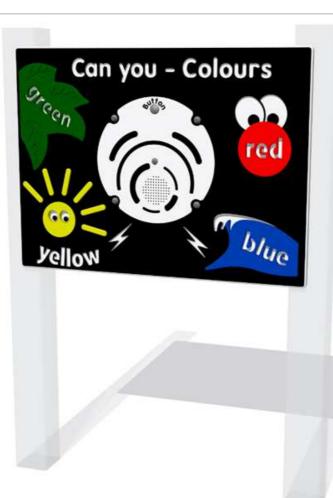

# **PlayTronic Colours Play Panel**

Details shown are for panel only.

To be fixed on to posts or wall mounted.

Contact AMV Playground Solutions for supply of suitable posts or wall fixings.

Designed to British & European Standard BS EN 1176

### Material:

Design Panel - Two Colour High Density Polyethylene (HDPE) with orange peel texture finish

### Colour Choices:

**Design Panel** - Broad selection available, visit the website below for further details