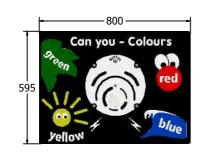

## AMVFA-AP-FIPTCOLOUR3-B

| Age Range:<br>Largest Part:<br>Heaviest Part:<br>Total Weight:<br>Surfacing : | 2+ Years<br>800x595x94<br>10Kg<br>10Kg<br>N/A | Minimum Inspection Schedule |                      | Age Range:                                                      | 2+ Years                           |
|-------------------------------------------------------------------------------|-----------------------------------------------|-----------------------------|----------------------|-----------------------------------------------------------------|------------------------------------|
|                                                                               |                                               | Inspection Type I           | Inspection Frequency | Largest Part:<br>Heaviest Part:<br>Total Weight:<br>Surfacing : | 1200x800x94<br>19Kg<br>19Kg<br>N/A |
|                                                                               |                                               | Visual                      | Every Month          |                                                                 |                                    |
|                                                                               |                                               | Functionality               | Every Month          |                                                                 |                                    |
|                                                                               |                                               | Comprehensive               | Every 6 Months       |                                                                 |                                    |