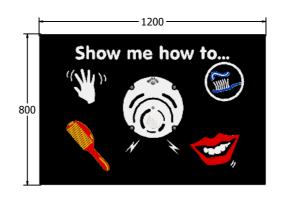

Heaviest Part: 19Kg Fotal Weight: 19Kg Surfacing : N/A

2+ Years

1200x800x94

Material: Design Panel - Two Colour High Density Polyethylene (HDPE) with orange peel texture finish

Colour Choices: **Design Panel** - Broad selection available, visit the website below for further details