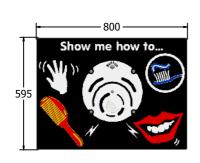

Designed to British & European Standard BS EN 1176

AMVFA-AP-FIPTACTION6-B

AMVFA-AP-FIPTACTION3-B

Age Range: 2+ Years
Largest Part: 800x595x94
Heaviest Part: 10Kg
Total Weight: 10Kg
Surfacing: N/A

| Minimum Inspection Schedule |                      | Age Range:                                                     |
|-----------------------------|----------------------|----------------------------------------------------------------|
| Inspection Type             | Inspection Frequency | Largest Part:<br>Heaviest Part:<br>Total Weight:<br>Surfacing: |
| Visual                      | Every Month          |                                                                |
| Functionality               | Every Month          |                                                                |
| Comprehensive               | Every 6 Months       |                                                                |