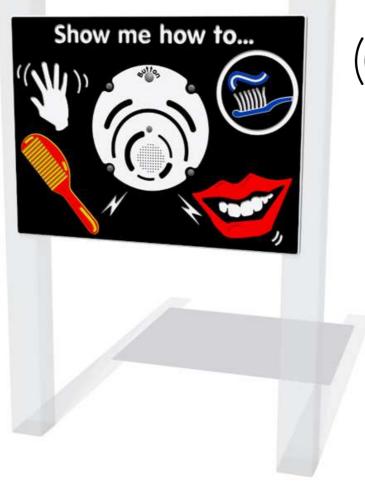

## **PlayTronic Actions Play Panel**

(((PlayTrinic)))

Details shown are for panel only.

To be fixed on to posts or wall mounted.

Contact AMV Playground Solutions for supply of suitable posts or wall fixings.