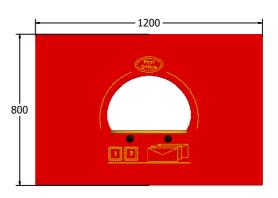

| Age Range:<br>Largest Part: | 2+ Years<br>1200x800x200 |
|-----------------------------|--------------------------|
| Heaviest Part:              | 18Kg                     |
| Total Weight:               | 18Kg                     |
| Surfacing:                  | N/A                      |