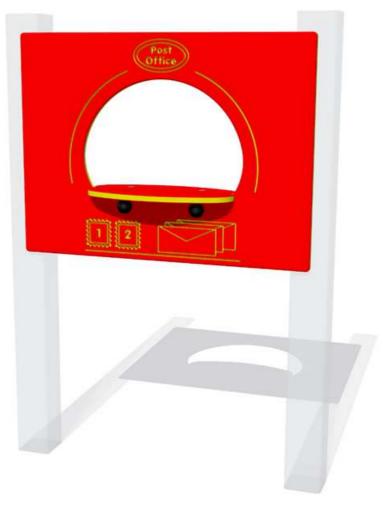

## **Post Office Play Panel**

Details shown are for panel only.

To be fixed on to posts or wall mounted.

Contact AMV Playground Solutions for supply of suitable posts or wall fixings.

Designed to British & European Standard BS EN 1176

AMVFA-AP-FIPOST6

AMVFA-AP-FIPOST3

| Age Range:     | 2+ Years    |
|----------------|-------------|
| _argest Part:  | 800x595x200 |
| Heaviest Part: | 8Kg         |
| Total Weight:  | 8Kg         |
| Surfacing:     | N/A         |