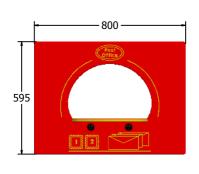

AMVFA-AP-FIPOST6

AMVFA-AP-FIPOST3

| Age Range:     | 2+ Years    |
|----------------|-------------|
| _argest Part:  | 800x595x200 |
| Heaviest Part: | 8Kg         |
| Total Weight:  | 8Kg         |
| Surfacing:     | N/A         |