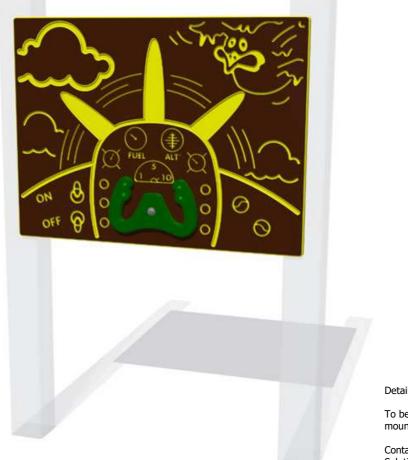

## **Aeroplane Play Panel**

Designed to British & European Standard BS EN 1176 Details shown are for panel only.

To be fixed on to posts or wall mounted.

Contact AMV Playground Solutions for supply of suitable posts or wall fixings.

AMVFA-AP-FIPLANE6

AMVFA-AP-FIPINBALL3

| Age Range:<br>Largest Part:<br>Heaviest Part:<br>Total Weight:<br>Surfacing : | 2+ Years<br>800x595x64<br>7Kg<br>7Kg<br>N/A | Minimum Inspection Schedule |                      | Age Range:                                                      | 2+ Years                           |
|-------------------------------------------------------------------------------|---------------------------------------------|-----------------------------|----------------------|-----------------------------------------------------------------|------------------------------------|
|                                                                               |                                             | Inspection Type             | Inspection Frequency | Largest Part:<br>Heaviest Part:<br>Total Weight:<br>Surfacing : | 1200x800x64<br>14Kg<br>14Kg<br>N/A |
|                                                                               |                                             | Visual                      | Every Month          |                                                                 |                                    |
|                                                                               |                                             | Functionality               | Every Month          |                                                                 |                                    |
|                                                                               |                                             | Comprehensive               | Every 6 Months       |                                                                 |                                    |