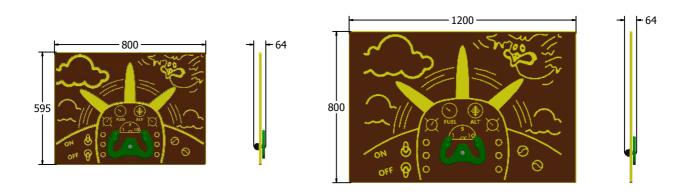

AMVFA-AP-FIPLANE6

AMVFA-AP-FIPINBALL3

| Age Range:<br>Largest Part:<br>Heaviest Part:<br>Total Weight:<br>Surfacing : | 2+ Years<br>800x595x64<br>7Kg<br>7Kg<br>N/A | Minimum Inspection Schedule |                      | Age Range:                                                      | 2+ Years                           |
|-------------------------------------------------------------------------------|---------------------------------------------|-----------------------------|----------------------|-----------------------------------------------------------------|------------------------------------|
|                                                                               |                                             | Inspection Type             | Inspection Frequency | Largest Part:<br>Heaviest Part:<br>Total Weight:<br>Surfacing : | 1200x800x64<br>14Kg<br>14Kg<br>N/A |
|                                                                               |                                             | Visual                      | Every Month          |                                                                 |                                    |
|                                                                               |                                             | Functionality               | Every Month          |                                                                 |                                    |
|                                                                               |                                             | Comprehensive               | Every 6 Months       |                                                                 |                                    |