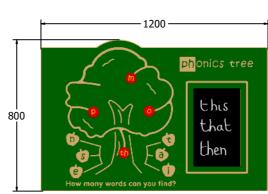

2+ Years Age Range: Largest Part: 1200x800 Heaviest Part: 12Kg Total Weight: 12Kg Surfacing: N/A

Material: Design Panel - High Density Polyethylene (HDPE) with orange peel texture finish, available in 12, 15 & 19mm two colour HDPE