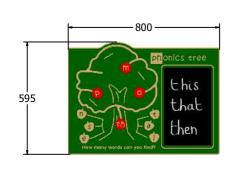

AMVFA-AP-FIPHONTREE6

2+ Years Age Range: 800x595 Largest Part: Heaviest Part: 6Kg Total Weight: 6Kg Surfacing: N/A

Standard BS EN 1176

| Minimum Inspection Schedule |                      |
|-----------------------------|----------------------|
| Inspection Type             | Inspection Frequency |
| Visual                      | Every Month          |
| Functionality               | Every Month          |
| Comprehensive               | Every 6 Months       |