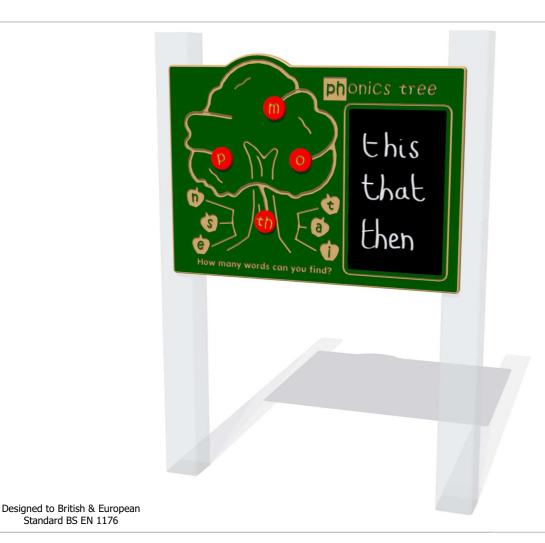

## **Phonics Tree Play Panel**

Details shown are for panel only.

To be fixed on to posts or wall mounted.

Contact AMV Playground Solutions for supply of suitable posts or wall fixings.

19

AMVFA-AP-FIPHONTREE3