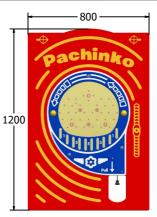

Age Range: 2+ Years
Largest Part: 1200x800x89
Heaviest Part: 17.5Kg
Total Weight: 17.5Kg
Surfacing: N/A

Material: Design Panel - High Density Polyethylene (HDPE) with orange peel texture finish

**Window** - Clear Polycarbonate sheet with smooth finish