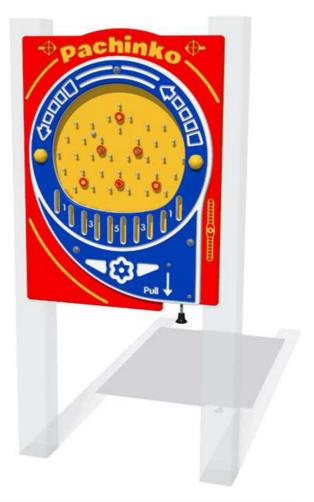

## **Pachinko Play Panel**

Details shown are for panel only.

To be fixed on to posts or wall mounted.

Contact AMV Playground Solutions for supply of suitable posts or wall fixings.

Designed to British & European Standard BS EN 1176