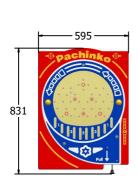

AMVFA-AP-FIPACHINKO6

AMVFA-AP-FIPACHINKO3

Age Range: 2+ Years
Largest Part: 831x595x89
Heaviest Part: 10.5Kg
Total Weight: 10.5Kg
Surfacing: N/A

| Minimum Inspection Schedule |                             |
|-----------------------------|-----------------------------|
| Inspection Type             | <b>Inspection Frequency</b> |
| Visual                      | Every Month                 |
| Functionality               | Every Month                 |
| Comprehensive               | Every 6 Months              |