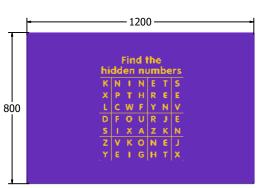

Standard BS EN 1176

AMVFA-AP-FINUMSEARCH6

AMVFA-AP-FINUMSEARCH3

|               | FINUMSEARCH6 | FINUMSEARCH3 |
|---------------|--------------|--------------|
| Age Range:    | 2+ Years     | 2+ Years     |
| Largest Part: | 800x595      | 1200x800     |
| Total Weight: | 6Kg          | 12Kg         |