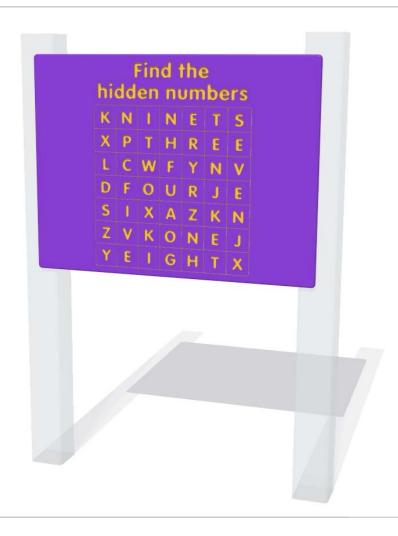

## **Number Search Play Panel**

Details shown are for panel only.

To be fixed on to posts or wall mounted.

Contact AMV Playground Solutions for supply of suitable posts or wall fixings.

Designed to British & European

Standard BS EN 1176

AMVFA-AP-FINUMSEARCH6

AMVFA-AP-FINUMSEARCH3

|               | FINUMSEARCH6 | FINUMSEARCH3 |
|---------------|--------------|--------------|
| Age Range:    | 2+ Years     | 2+ Years     |
| Largest Part: | 800x595      | 1200x800     |
| Total Weight: | 6Kg          | 12Kg         |