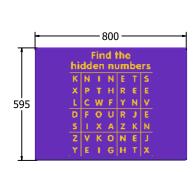

Standard BS EN 1176

AMVFA-AP-FINUMSEARCH6

AMVFA-AP-FINUMSEARCH3

|               | FINUMSEARCH6 | FINUMSEARCH3 |
|---------------|--------------|--------------|
| Age Range:    | 2+ Years     | 2+ Years     |
| Largest Part: | 800x595      | 1200x800     |
| Total Weight: | 6Kg          | 12Kg         |