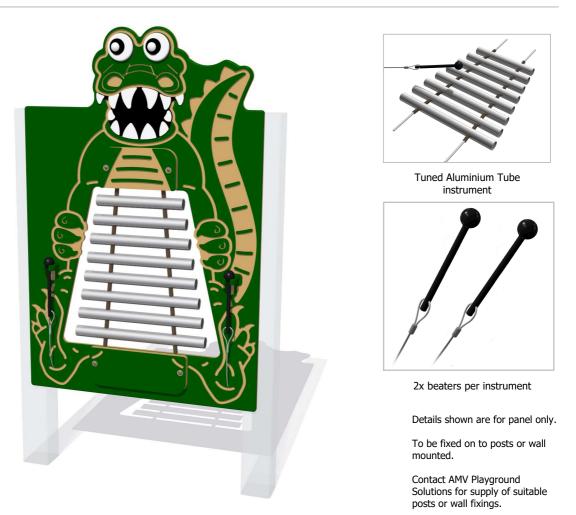

## AMVFA-AP-FIMUTUBECRC3 Crocodile Ally Tube Glockenspiel Play Panel

Designed to British & Europe Standard BS EN 1176

| Age Range:<br>Largest Part:<br>Heaviest Part: | 2+ Years<br>800 x 1209 x 93 | Minimum Inspection Schedule |                      |
|-----------------------------------------------|-----------------------------|-----------------------------|----------------------|
|                                               |                             | Inspection Type             | Inspection Frequency |
|                                               | 15.5Kg                      | Visual                      | Every Month          |
| Total Weight:                                 | 15.5Kg                      | Functionality               | Every Month          |
| Surfacing :                                   | N/A                         | Comprehensive               | Every 6 Months       |

Material:

**Design Panel** - Two Colour High Density Polyethylene (HDPE) with orange peel texture finish **Aluminium Tubes** - Smooth polished finish

Colour Choices:

Design Panel - Broad selection available, visit the website below for further details