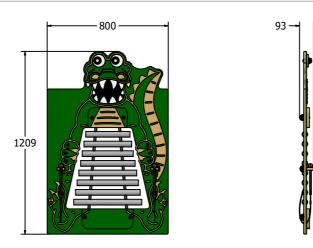

## AMVFA-AP-FIMUTUBECRC3 Crocodile Ally Tube Glockenspiel Play Panel

Designed to British & Europe Standard BS EN 1176

| Age Range:<br>Largest Part:<br>Heaviest Part: | 2+ Years<br>800 x 1209 x 93 | Minimum Inspection Schedule |                      |
|-----------------------------------------------|-----------------------------|-----------------------------|----------------------|
|                                               |                             | Inspection Type             | Inspection Frequency |
|                                               | 15.5Kg                      | Visual                      | Every Month          |
| Total Weight:                                 | 15.5Kg                      | Functionality               | Every Month          |
| Surfacing :                                   | N/A                         | Comprehensive               | Every 6 Months       |