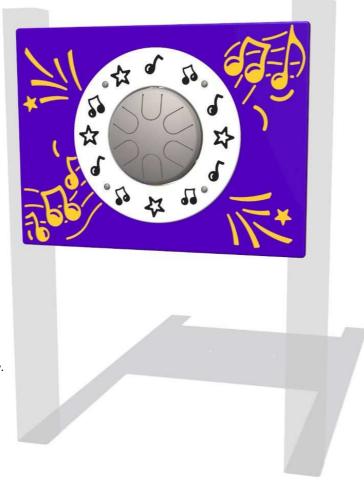

## **Tongue Drum Play Panel**

Also available in a larger version

Details shown are for panel only.

To be fixed on to posts or wall mounted.

Contact AMV Playground Solutions for supply of suitable posts or wall fixings.

Designed to British & European Standard BS EN 1176

AMVFA-AP-FIMUTONG6

AMVFA-AP-FIMUTONG3

| Age Range:     | 2+ Years    |
|----------------|-------------|
| _argest Part:  | 800x595x120 |
| Heaviest Part: | 11.5Kg      |
| Total Weight:  | 11.5Kg      |
| Surfacing:     | N/A         |
|                |             |

Material: Design Panel - Two Colour High Density Polyethylene (HDPE) with orange peel texture finish

Colour Choices: **Design Panel** - Broad selection available, visit the website below for further details