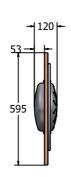

Designed to British & European Standard BS EN 1176

AMVFA-AP-FIMUTONG6

AMVFA-AP-FIMUTONG3

| Age Range:     | 2+ Years    |
|----------------|-------------|
| _argest Part:  | 800x595x120 |
| Heaviest Part: | 11.5Kg      |
| Total Weight:  | 11.5Kg      |
| Surfacing:     | N/A         |
|                |             |