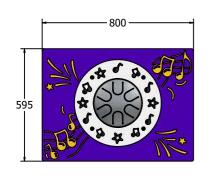

Designed to British & European Standard BS EN 1176

AMVFA-AP-FIMUTONG6

AMVFA-AP-FIMUTONG3

| Age Range:     | 2+ Years    |
|----------------|-------------|
| _argest Part:  | 800x595x120 |
| Heaviest Part: | 11.5Kg      |
| Total Weight:  | 11.5Kg      |
| Surfacing:     | N/A         |
|                |             |