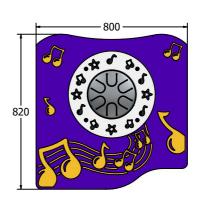

## **Tongue Drum Play Panel**

Also available in a larger version

Details shown are for panel only.

To be fixed on to posts or wall mounted.

Contact AMV Playground Solutions for supply of suitable posts or wall fixings.

Designed to British & European Standard BS EN 1176

AMVFA-AP-FIMUTONG6

AMVFA-AP-FIMUTONG3

| Age Range:     | 2+ Years    |
|----------------|-------------|
| _argest Part:  | 800x595x120 |
| Heaviest Part: | 11.5Kg      |
| Total Weight:  | 11.5Kg      |
| Surfacing:     | N/A         |
|                |             |

|                | 2           |
|----------------|-------------|
| Age Range:     | 2+ Years    |
| Largest Part:  | 800x820x120 |
| Heaviest Part: | 11.5Kg      |
| Total Weight:  | 11.5Kg      |
| Surfacing:     | N/A         |