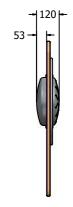

Designed to British & European Standard BS EN 1176

AMVFA-AP-FIMUTONG6

AMVFA-AP-FIMUTONG3

| Age Range:     | 2+ Years    |
|----------------|-------------|
| _argest Part:  | 800x595x120 |
| Heaviest Part: | 11.5Kg      |
| Total Weight:  | 11.5Kg      |
| Surfacing:     | N/A         |
|                |             |

|                | 2           |
|----------------|-------------|
| Age Range:     | 2+ Years    |
| Largest Part:  | 800x820x120 |
| Heaviest Part: | 11.5Kg      |
| Total Weight:  | 11.5Kg      |
| Surfacing:     | N/A         |