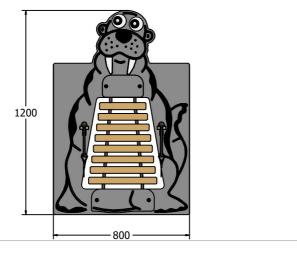

Designed to British & European Standard BS EN 1176

Age Range: Largest Part: Heaviest Part:

Total Weight: Surfacing: 2+ Years 800 x 1200 x 91 14.5Kg

14.5Kg N/A

| Minimum Inspection Schedule |                      |
|-----------------------------|----------------------|
| Inspection Type             | Inspection Frequency |
| Visual                      | Every Month          |
| Functionality               | Every Month          |
| Comprehensive               | Every 6 Months       |