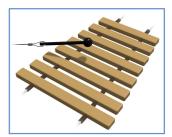

## **Walrus Composite Glockenspiel Play Panel**

Tuned composite instrument

2x beaters per instrument

Details shown are for panel only.

To be fixed on to posts or wall mounted.

Contact AMV Playground Solutions for supply of suitable posts or wall fixings.