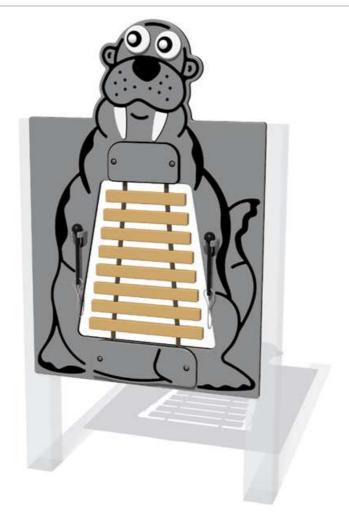

## **Walrus Composite Glockenspiel Play Panel**

Tuned composite instrument

2x beaters per instrument

Details shown are for panel only.

To be fixed on to posts or wall mounted.

Contact AMV Playground Solutions for supply of suitable posts or wall fixings.

Designed to British & European Standard BS EN 1176

Age Range: Largest Part: Heaviest Part:

Total Weight: Surfacing: 2+ Years 800 x 1200 x 91 14.5Kg

14.5Kg N/A

| Minimum Inspection Schedule |                      |
|-----------------------------|----------------------|
| Inspection Type             | Inspection Frequency |
| Visual                      | Every Month          |
| Functionality               | Every Month          |
| Comprehensive               | Every 6 Months       |