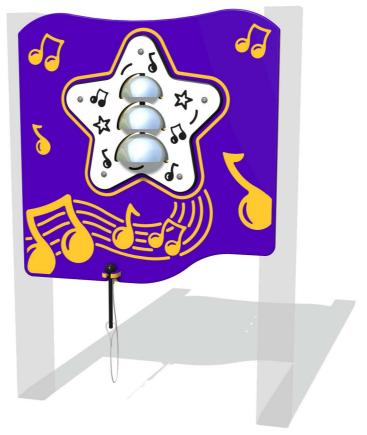

## **Bells Musical Play Panel**

Designed to British & European Standard BS EN 1176

Details shown are for panel only.

To be fixed on to posts or wall mounted.

Contact AMV Playground Solutions for supply of suitable posts or wall fixings.

Age Range: Largest Part: Heaviest Part: Total Weight: Surfacing: 2+ Years 595x800x156 12.5Kg 12.5Kg N/A

| Minimum Inspection Schedule |  |
|-----------------------------|--|
| Inspection Frequency        |  |
| Every Month                 |  |
| Every Month                 |  |
| Every 6 Months              |  |
|                             |  |