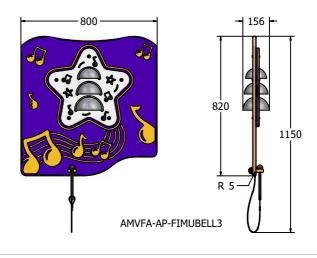

Age Range: Largest Part: Heaviest Part: Total Weight: Surfacing: 2+ Years 820x800x156 14.5Kg 14.5Kg N/A

Material:

**Design Panel** - Two Colour High Density Polyethylene (HDPE) with orange peel texture finish