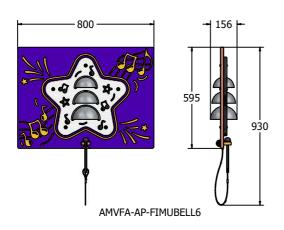

Age Range: Largest Part: Heaviest Part: Total Weight: Surfacing: 2+ Years 595x800x156 12.5Kg 12.5Kg N/A

| Minimum Inspection Schedule |  |
|-----------------------------|--|
| Inspection Frequency        |  |
| Every Month                 |  |
| Every Month                 |  |
| Every 6 Months              |  |
|                             |  |