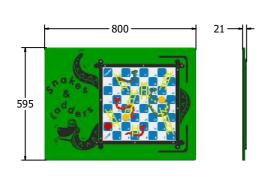

AMVFA-AP-FIMPPSNAK3

Age Range: 2+ Years
Largest Part: 800x595
Heaviest Part: 8.4Kg
Total Weight: 8.4Kg
Surfacing: N/A

| Minimum Inspection Schedule |                      |
|-----------------------------|----------------------|
| <b>Inspection Type</b>      | Inspection Frequency |
| Visual                      | Every Month          |
| Functionality               | Every Month          |
| Comprehensive               | Every 6 Months       |