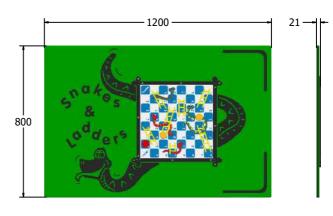

Age Range: 2+ Years
Largest Part: 1200x800
Heaviest Part: 13.4Kg
Total Weight: 13.4Kg
Surfacing: N/A

Material: Design Panel - Two Colour High Density Polyethylene (HDPE) with orange peel texture finish