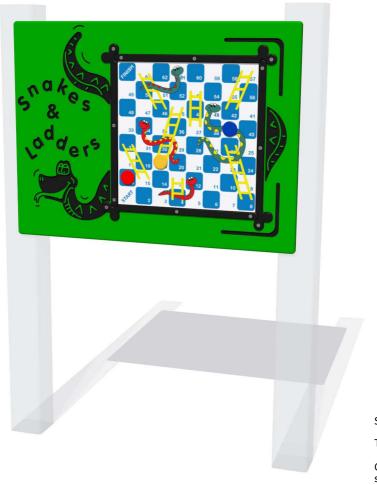

## **MagPlay Snakes and Ladders Panel**

Designed to British & European Standard BS EN 1176

Supplied as panel and game pieces only.

To be fixed on to posts or wall mounted.

Contact AMV Playground Solutions for supply of suitable posts or wall fixings.