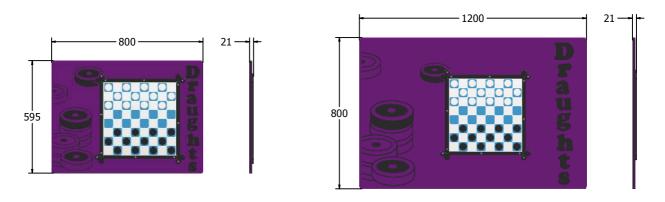

AMVFA-AP-FIMPPDRAU6

AMVFA-AP-FIMPPDRAU3

| Age Range:<br>Largest Part:<br>Heaviest Part:<br>Total Weight:<br>Surfacing : | 2+ Years<br>800x595<br>8.4Kg<br>8.4Kg<br>N/A | Minimum Inspection Schedule |                      | Age Range:                                                      | 2+ Years                            |
|-------------------------------------------------------------------------------|----------------------------------------------|-----------------------------|----------------------|-----------------------------------------------------------------|-------------------------------------|
|                                                                               |                                              | Inspection Type             | Inspection Frequency | Largest Part:<br>Heaviest Part:<br>Total Weight:<br>Surfacing : | 1200x800<br>13.6Kg<br>13.6Kg<br>N/A |
|                                                                               |                                              | Visual                      | Every Month          |                                                                 |                                     |
|                                                                               |                                              | Functionality               | Every Month          |                                                                 |                                     |
|                                                                               |                                              | Comprehensive               | Every 6 Months       |                                                                 |                                     |