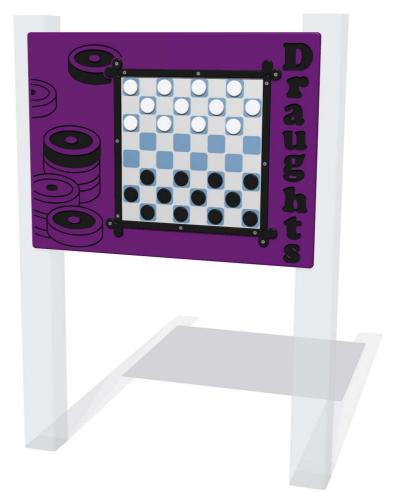

## **MagPlay Draughts Panel**

Supplied as panel and game pieces only.

To be fixed on to posts or wall mounted.

Contact AMV Playground Solutions for supply of suitable posts or wall fixings.

Designed to British & European Standard BS EN 1176