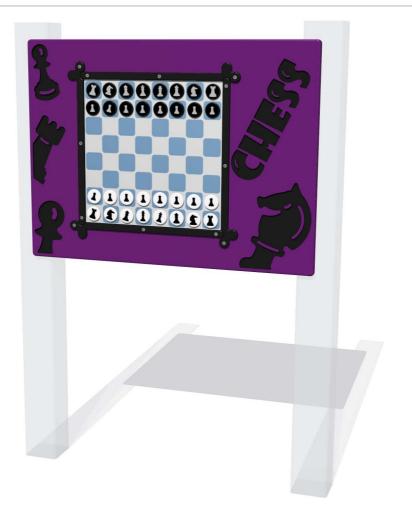

## **MagPlay Chess Panel**

mounted. Contact AMV Playground Solutions for supply of suitable posts or wall fixings.

To be fixed on to posts or wall

Supplied as panel and game

pieces only.

Designed to British & European Standard BS EN 1176

Material:

Design Panel - Two Colour High Density Polyethylene (HDPE) with orange peel texture finish

Colour Choices:

Design Panel - Broad selection available, visit the website below for further details