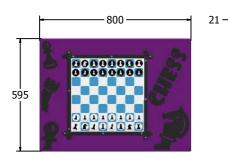

AMVFA-AP-FIMPPCHES6

AMVFA-AP-FIMPPCHES3

| Age Range:<br>Largest Part:<br>Heaviest Part:<br>Total Weight:<br>Surfacing : | 2+ Years<br>800x595<br>8.4Kg<br>8.4Kg<br>N/A | Minimum Inspection Schedule |                      | Age Range:                                                      | 2+ Years                            |
|-------------------------------------------------------------------------------|----------------------------------------------|-----------------------------|----------------------|-----------------------------------------------------------------|-------------------------------------|
|                                                                               |                                              | Inspection Type             | Inspection Frequency | Largest Part:<br>Heaviest Part:<br>Total Weight:<br>Surfacing : | 1200x800<br>13.5Kg<br>13.5Kg<br>N/A |
|                                                                               |                                              | Visual                      | Every Month          |                                                                 |                                     |
|                                                                               |                                              | Functionality               | Every Month          |                                                                 |                                     |
|                                                                               |                                              | Comprehensive               | Every 6 Months       |                                                                 |                                     |