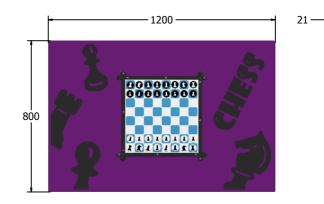

AMVFA-AP-FIMPPCHES6

AMVFA-AP-FIMPPCHES3

| Age Range:<br>Largest Part:<br>Heaviest Part:<br>Total Weight:<br>Surfacing : | 2+ Years<br>800x595<br>8.4Kg<br>8.4Kg<br>N/A | Minimum Inspection Schedule |                      | Age Range:                                                      | 2+ Years                            |
|-------------------------------------------------------------------------------|----------------------------------------------|-----------------------------|----------------------|-----------------------------------------------------------------|-------------------------------------|
|                                                                               |                                              | Inspection Type             | Inspection Frequency | Largest Part:<br>Heaviest Part:<br>Total Weight:<br>Surfacing : | 1200x800<br>13.5Kg<br>13.5Kg<br>N/A |
|                                                                               |                                              | Visual                      | Every Month          |                                                                 |                                     |
|                                                                               |                                              | Functionality               | Every Month          |                                                                 |                                     |
|                                                                               |                                              | Comprehensive               | Every 6 Months       |                                                                 |                                     |