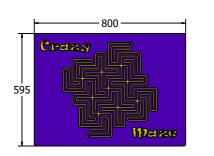

AMVFA-AP-FIMAZE26

AMVFA-AP-FIMAZE23

| Age Range:<br>Largest Part:<br>Heaviest Part:<br>Total Weight:<br>Surfacing : | 2+ Years<br>800x595x19<br>8.5Kg<br>8.5Kg<br>N/A | Minimum Inspection Schedule |                      | Age Range:                                                      | 2+ Years                           |
|-------------------------------------------------------------------------------|-------------------------------------------------|-----------------------------|----------------------|-----------------------------------------------------------------|------------------------------------|
|                                                                               |                                                 | Inspection Type             | Inspection Frequency | Largest Part:<br>Heaviest Part:<br>Total Weight:<br>Surfacing : | 1200x800x19<br>17Kg<br>17Kg<br>N/A |
|                                                                               |                                                 | Visual                      | Every Month          |                                                                 |                                    |
|                                                                               |                                                 | Functionality               | Every Month          |                                                                 |                                    |
|                                                                               |                                                 | Comprehensive               | Every 6 Months       |                                                                 |                                    |