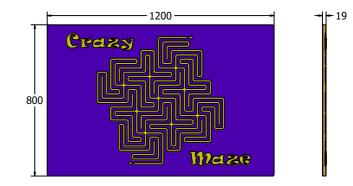

AMVFA-AP-FIMAZE26

AMVFA-AP-FIMAZE23

| Age Range:<br>Largest Part:<br>Heaviest Part:<br>Total Weight:<br>Surfacing : | 2+ Years<br>800x595x19<br>8.5Kg<br>8.5Kg<br>N/A | Minimum Inspection Schedule |                      | Age Range:                                                      | 2+ Years                           |
|-------------------------------------------------------------------------------|-------------------------------------------------|-----------------------------|----------------------|-----------------------------------------------------------------|------------------------------------|
|                                                                               |                                                 | Inspection Type             | Inspection Frequency | Largest Part:<br>Heaviest Part:<br>Total Weight:<br>Surfacing : | 1200x800x19<br>17Kg<br>17Kg<br>N/A |
|                                                                               |                                                 | Visual                      | Every Month          |                                                                 |                                    |
|                                                                               |                                                 | Functionality               | Every Month          |                                                                 |                                    |
|                                                                               |                                                 | Comprehensive               | Every 6 Months       |                                                                 |                                    |