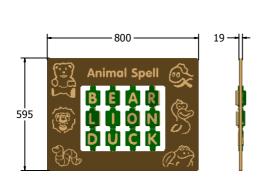

## AMVFA-AP-FIFLIPANIMAL3

Age Range: 2+ Years
Largest Part: 800x595
Heaviest Part: 7.6Kg
Total Weight: 7.6Kg
Surfacing: N/A

| Minimum Inspection Schedule |                      |
|-----------------------------|----------------------|
| <b>Inspection Type</b>      | Inspection Frequency |
| Visual                      | Every Month          |
| Functionality               | Every Month          |
| Comprehensive               | Every 6 Months       |