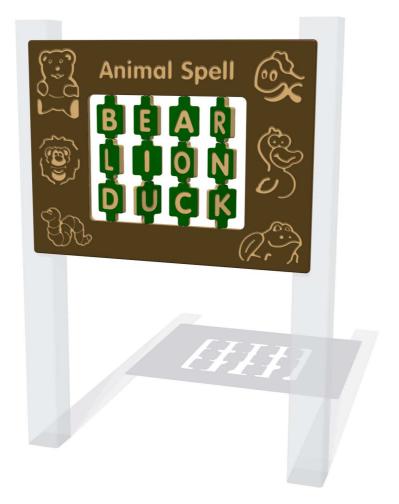

## **Animal Spelling Play Panel**

Designed to British & European Standard BS EN 1176

Details shown are for panel only.

To be fixed on to posts or wall mounted.

Contact AMV Playground Solutions for supply of suitable posts or wall fixings.