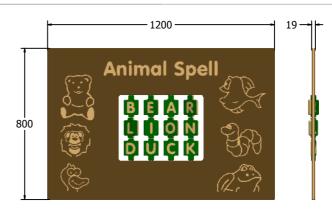

Age Range: 2+ Years
Largest Part: 1200x800
Heaviest Part: 16.3Kg
Total Weight: 16.3Kg
Surfacing: N/A

Material: Design Panel - High Density Polyethylene (HDPE) with orange peel texture finish, available in 12, 15 & 19mm two colour HDPE