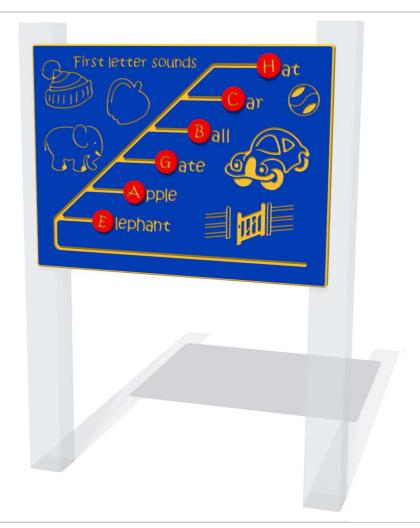

## **First Letter Sounds Play Panel**

Details shown are for panel only.

To be fixed on to posts or wall mounted.

Contact AMV Playground Solutions for supply of suitable posts or wall fixings.

AMVFA-AP-FIFIRSTLTR6

Age Range: 2+ Years
Largest Part: 1200x800
Heaviest Part: 12Kg
Total Weight: 12Kg
Surfacing: N/A

Material:

Design Panel - High Density Polyethylene (HDPE) with orange peel texture finish, available in 12, 15 & 19mm two colour HDPE