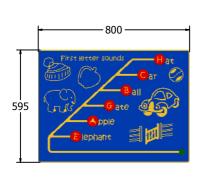

AMVFA-AP-FIFIRSTLTR3

Age Range: 2+ Years
Largest Part: 800x595
Heaviest Part: 6Kg
Total Weight: 6Kg
Surfacing: N/A

Designed to British & European

Standard BS EN 1176

| Minimum Inspection Schedule |                      |
|-----------------------------|----------------------|
| Inspection Type             | Inspection Frequency |
| Visual                      | Every Month          |
| Functionality               | Every Month          |
| Comprehensive               | Every 6 Months       |