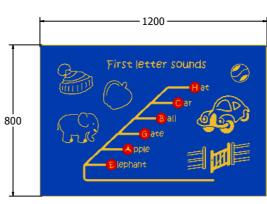

Age Range: 2+ Years
Largest Part: 1200x800
Heaviest Part: 12Kg
Total Weight: 12Kg
Surfacing: N/A

Material:

Design Panel - High Density Polyethylene (HDPE) with orange peel texture finish, available in 12, 15 & 19mm two colour HDPE