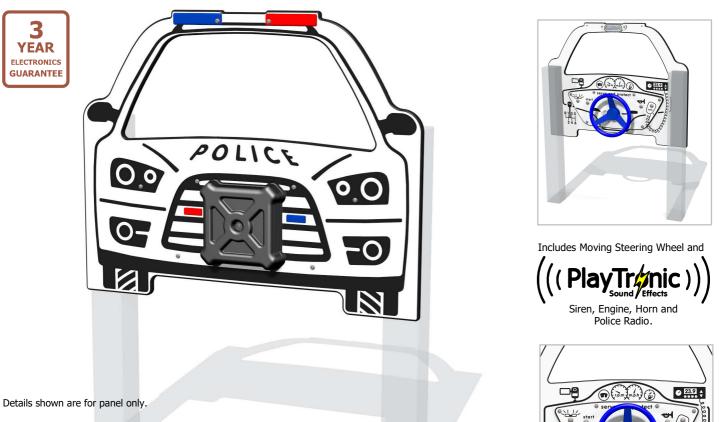

## **Product Specification**

AMVFA-AP-FIESPOLI3PT PlayTronic Police Car Play Panel





To be fixed on to posts or wall mounted.

Contact AMV Playground Solutions for supply of suitable posts or wall fixings.







|                                               | 2+ Years                                                          | Minimum Inspection Schedule |                      |                                                       |
|-----------------------------------------------|-------------------------------------------------------------------|-----------------------------|----------------------|-------------------------------------------------------|
| Age Range:                                    |                                                                   | Inspection Type             | Inspection Frequency | Designed to British & European<br>Standard BS