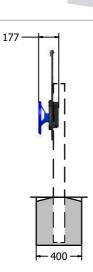

## **Product Specification**

AMVFA-AP-FIESPOLI3PT PlayTronic Police Car Play Panel

To be fixed on to posts or wall mounted.

Contact AMV Playground Solutions for supply of suitable posts or wall fixings.

|                                               | 2+ Years                                                          | Minimum Inspection Schedule |                      |                                                       |
|-----------------------------------------------|-------------------------------------------------------------------|-----------------------------|----------------------|-------------------------------------------------------|
| Age Range:                                    |                                                                   | Inspection Type             | Inspection Frequency | Designed to British & European<br>Standard BS EN 1176 |
| Largest Part:<br>Total Weight:<br>Surfacing : | Complete Assembly -1000 x 800<br>Complete Assembly- 11.6Kg<br>N/A | Visual                      | Every Month          |                                                       |
|                                               |                                                                   | Functionality               | Every Month          |                                                       |
|                                               |                                                                   | Comprehensive               | Every 6 Months       |                                                       |