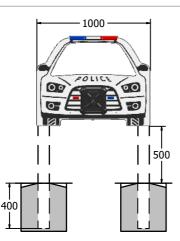

## **Product Specification**

AMVFA-AP-FIESPOLI3PT PlayTronic Police Car Play Panel

To be fixed on to posts or wall mounted.

Contact AMV Playground Solutions for supply of suitable posts or wall fixings.

|                                               | 2+ Years                                                          | Minimum Inspection Schedule |                      |                                                       |
|-----------------------------------------------|-------------------------------------------------------------------|-----------------------------|----------------------|-------------------------------------------------------|
| Age Range:                                    |                                                                   | Inspection Type             | Inspection Frequency | Designed to British & European<br>Standard BS EN 1176 |
| Largest Part:<br>Total Weight:<br>Surfacing : | Complete Assembly -1000 x 800<br>Complete Assembly- 11.6Kg<br>N/A | Visual                      | Every Month          |                                                       |
|                                               |                                                                   | Functionality               | Every Month          |                                                       |
|                                               |                                                                   | Comprehensive               | Every 6 Months       |                                                       |