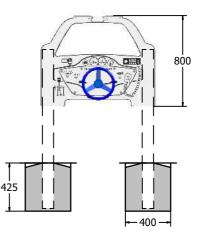

## **Product Specification**

AMVFA-AP-FIESPOLI3PT PlayTronic Police Car Play Panel

To be fixed on to posts or wall mounted.

Contact AMV Playground Solutions for supply of suitable posts or wall fixings.

|                                               | 2+ Years                                                          | Minimum Inspection Schedule |                      |                                                       |
|-----------------------------------------------|-------------------------------------------------------------------|-----------------------------|----------------------|-------------------------------------------------------|
| Age Range:                                    |                                                                   | Inspection Type             | Inspection Frequency | Designed to British & European<br>Standard BS EN 1176 |
| Largest Part:<br>Total Weight:<br>Surfacing : | Complete Assembly -1000 x 800<br>Complete Assembly- 11.6Kg<br>N/A | Visual                      | Every Month          |                                                       |
|                                               |                                                                   | Functionality               | Every Month          |                                                       |
|                                               |                                                                   | Comprehensive               | Every 6 Months       |                                                       |