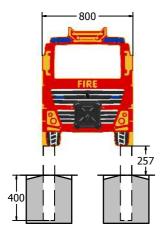

Age Range: Largest Part: Total Weight: Surfacing:

2+ Years

Complete Assembly - 800 x 1050 Complete Assembly - 13.1Kg

N/A

| Minimum Inspection Schedule |  |
|-----------------------------|--|
| Inspection Frequency        |  |
| Every Month                 |  |
| Every Month                 |  |
| Every 6 Months              |  |
|                             |  |