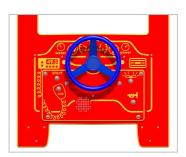

## **PlayTronic Fire Engine Play Panel**

Includes Moving Steering Wheel and

Siren, Engine, Horn and Communications Radio.

Details shown are for panel only.

To be fixed on to posts or wall mounted.

Contact AMV Playground Solutions for supply of suitable posts or wall fixings.