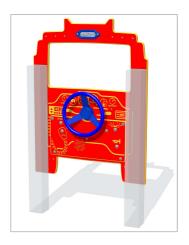

## **PlayTronic Fire Engine Play Panel**

Includes Moving Steering Wheel and

Siren, Engine, Horn and Communications Radio.

Details shown are for panel only.

To be fixed on to posts or wall mounted.

Contact AMV Playground Solutions for supply of suitable posts or wall fixings.