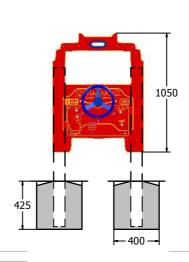

Age Range: Largest Part: Total Weight: Surfacing:

2+ Years

Complete Assembly - 800 x 1050 Complete Assembly - 13.1Kg

N/A

| Minimum Inspection Schedule |  |
|-----------------------------|--|
| Inspection Frequency        |  |
| Every Month                 |  |
| Every Month                 |  |
| Every 6 Months              |  |
|                             |  |