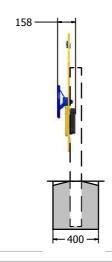

Age Range: Largest Part: Total Weight: Surfacing:

2+ Years

Complete Assembly - 800 x 1050 Complete Assembly - 13.1Kg

N/A

| Minimum Inspection Schedule |  |
|-----------------------------|--|
| Inspection Frequency        |  |
| Every Month                 |  |
| Every Month                 |  |
| Every 6 Months              |  |
|                             |  |