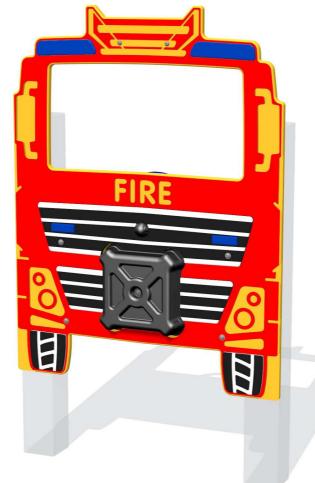

## **PlayTronic Fire Engine Play Panel**

Includes Moving Steering Wheel and

Siren, Engine, Horn and Communications Radio.

Details shown are for panel only.

To be fixed on to posts or wall mounted.

Contact AMV Playground Solutions for supply of suitable posts or wall fixings.